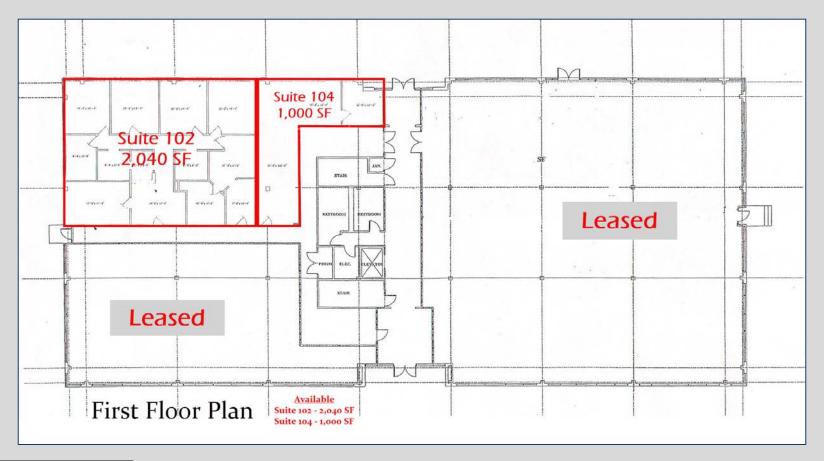

## LEASE SPACE AVAILABLE

• <u>SUITE 102</u> – 2,040 SF ground level space

• <u>Suite 104</u> – 1,000 SF ground level space