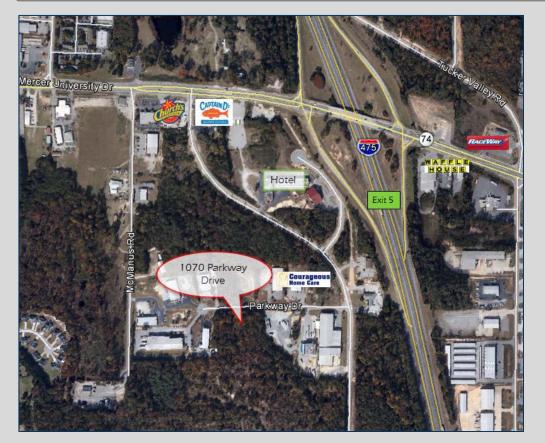

## 1070 Parkway Drive Macon, GA 31220 Bibb County

## \$30,000/Acre

- 2.6 acres
- Owner will divide
- Build-to-Suit option available
- Zoned PDE (Planned Development)
- Restrictive Covenants in place
- All utilities to site; existing grade

For additional information contact: **STERLING D. BAILEY** | Cell (478) 951-9443 | sbailey@thesummitgroupmacon.com