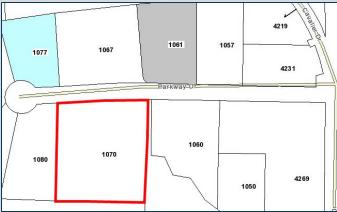

## 1070 Parkway Drive Macon, GA 31220 Bibb County

## \$30,000/Acre

- 2.6 acres
- Owner will divide
- Build-to-Suit option available
- Zoned PDE (Planned Development)
- Restrictive Covenants in place
- All utilities to site; existing grade

For additional information contact: **STERLING D. BAILEY** | Cell (478) 951-9443 | sbailey@thesummitgroupmacon.com