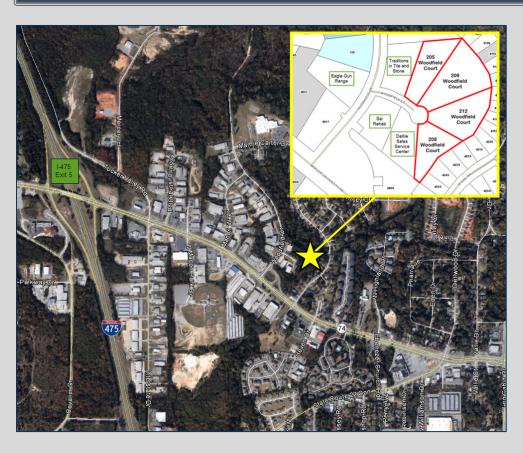

## 205, 208, 209 & 212 Woodfield Court Macon, GA 31210 Bibb County

## PRICE REDUCED

\$50,000/LOT \$45,000/LOT

- 205 WOODFIELD COURT 1.21 acres
- 208 Woodfield Court 1.07 acres
- 209 Woodfield Court 1.98 acres
- 212 WOODFIELD COURT 1.39 acres
- Level topography
- All public utilities available to lots
- Zoned PDE (Planned Development)
- Great cul-de-sac location off Mercer University Drive
- Convenient to Interstate 475 (Exit 5)