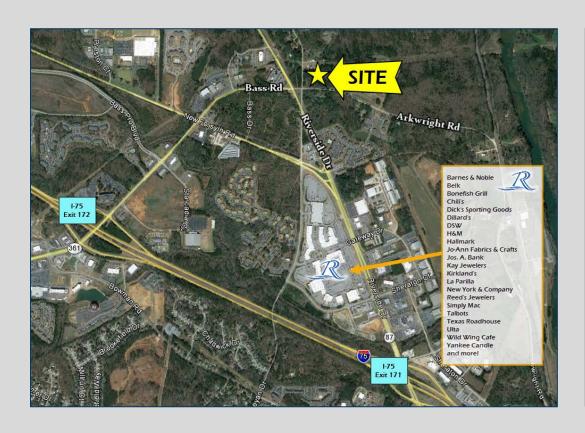

2151 Wesleyan Drive -AND-5773 & 5753 Arkwright Road Macon, GA 31210 Bibb County

## \$90,000/Acre

- 8.6 acres
- Approximately 331 frontage feet on Arkwright Road
- Electricity and water available to site; sewer at Riverside Drive
- Topography slopes gently to rear of property
- Zoned A (Agricultural)
- Located near the intersection of Riverside Drive, Bass Road and Arkwright Road
- Convenient to Interstate 75 (Exits 171 and 172)