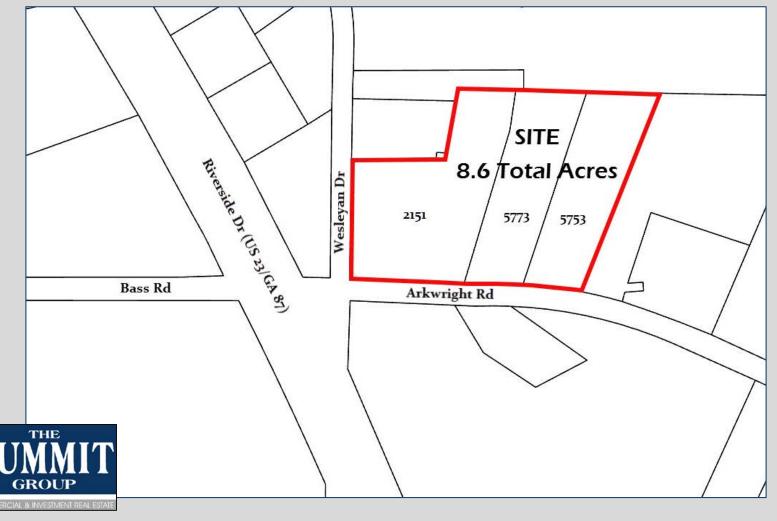

2151 Wesleyan Drive -AND-5773 & 5753 Arkwright Road Macon, GA 31210 Bibb County

## \$90,000/Acre

- 8.6 acres
- Approximately 331 frontage feet on Arkwright Road
- Electricity and water available to site; sewer at Riverside Drive
- Topography slopes gently to rear of property
- Zoned A (Agricultural)
- Located near the intersection of Riverside Drive, Bass Road and Arkwright Road
- Convenient to Interstate 75 (Exits 171 and 172)