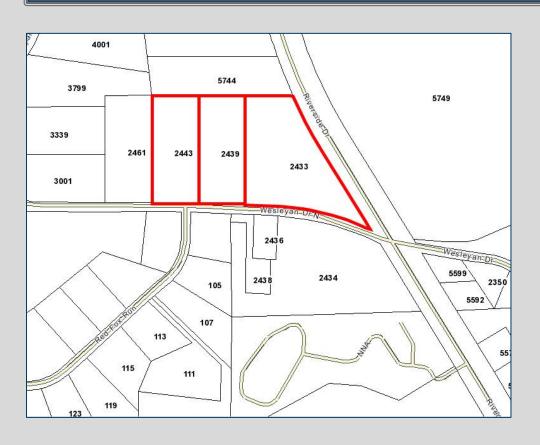

## 2433-2439-2443 N Wesleyan Drive Macon, GA 31210 Bibb County

## BIRCHWOOD SUBDIVISION

- Three (3) lots totaling ±19.67 acres
  - **2433** 9.67 acres
  - 2439 5 acres
  - 2443 5 acres
- Lots may be sold separately
- Protective Covenants in place
- City water available to site
- Zoned Single-Family Residential
- Convenient to Interstate 75 (Exits 171 & 172), Bass Road, Riverside Drive and The Shoppes at River Crossing