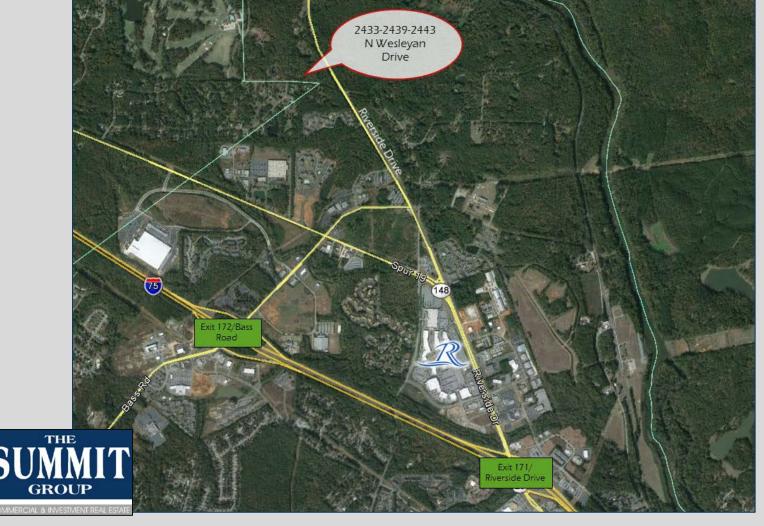

## 2433-2439-2443 N Wesleyan Drive Macon, GA 31210 Bibb County

## BIRCHWOOD SUBDIVISION

- Three (3) lots totaling ±19.67 acres
  - **2433** 9.67 acres
  - 2439 5 acres
  - 2443 5 acres
- Lots may be sold separately
- Protective Covenants in place
- City water available to site
- Zoned Single-Family Residential
- Convenient to Interstate 75 (Exits 171 & 172), Bass Road, Riverside Drive and The Shoppes at River Crossing