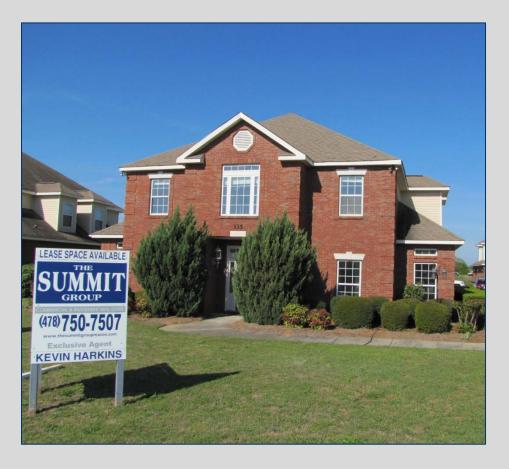

## 335 Margie Drive Warner Robins, GA 31088 Houston County

## 2ND FLOOR LEASE SPACE

SINGLE UNITS STARTING AT \$395/MO.

- 3,847 SF two-story brick construction
- Built 1999
- Zoned C-2 (Commercial)
- Situated on Margie Drive between Osigian Boulevard and Smithville Church Road
- Excellent location in close proximity to national retailers and traffic generators at the intersection of Watson Boulevard and Houston Lake Road
- Traffic Counts: (2016 GDOT Published Data estimate)
  - Watson Blvd W of Houston Lake Rd 27,200 vpd
  - Houston Lake Rd S of Watson Blvd 27,400 vpd
- Single offices or multi-office combinations available
- Lease rates include Common Area Maintenance (CAM), utilities, janitorial and Wi-Fi