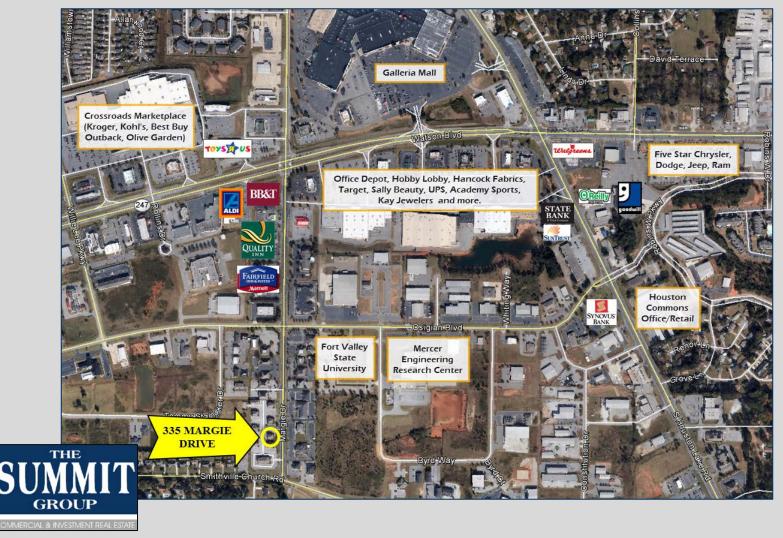

## 335 Margie Drive Warner Robins, GA 31088 Houston County

## 2ND FLOOR LEASE SPACE

SINGLE UNITS STARTING AT \$395/MO.

- 3,847 SF two-story brick construction
- Built 1999
- Zoned C-2 (Commercial)
- Situated on Margie Drive between Osigian Boulevard and Smithville Church Road
- Excellent location in close proximity to national retailers and traffic generators at the intersection of Watson Boulevard and Houston Lake Road
- Traffic Counts: (2016 GDOT Published Data estimate)
  - Watson Blvd W of Houston Lake Rd 27,200 vpd
  - Houston Lake Rd S of Watson Blvd 27,400 vpd
- Single offices or multi-office combinations available
- Lease rates include Common Area Maintenance (CAM), utilities, janitorial and Wi-Fi