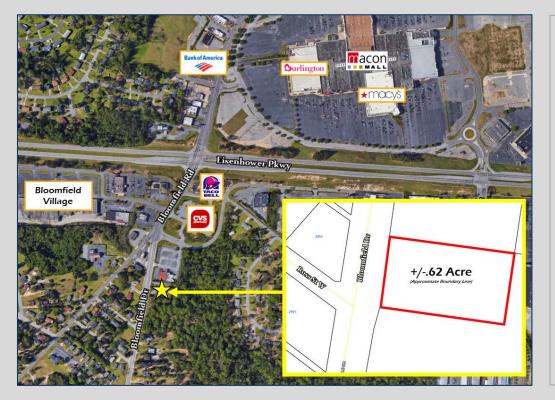

## 2860 Bloomfield Drive Macon, GA 31206 Bibb County

## • .62 acre

- Zoned C-2 (Commercial)
- High traffic location near the intersection of Bloomfield Road and Bloomfield Drive off Eisenhower Parkway
- Traffic Counts (GDOT 2016 Published Data estimate):
  - Bloomfield Rd @ Eisenhower Pkwy – 12,100 vpd
  - Eisenhower Pkwy @ Bloomfield Rd – 20,800 vpd