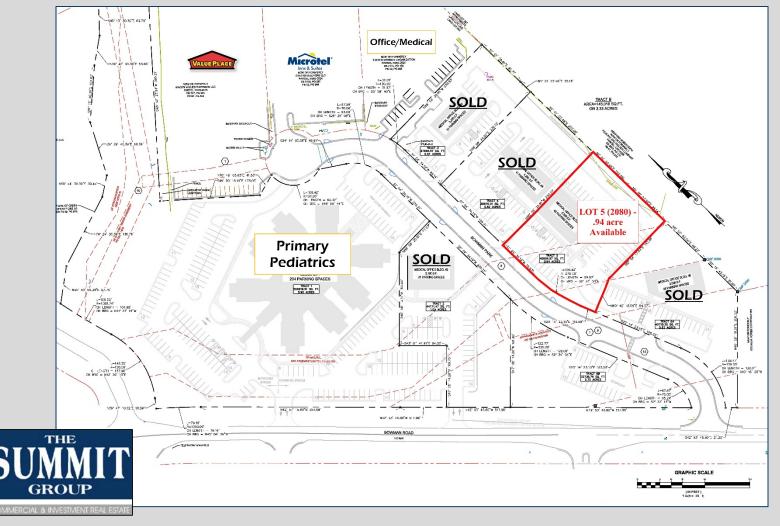

## NORTH MACON COMMERCIAL LOT

Last available lot in Bowman Park!

- .94 acre
- Level topography
- Zoned PDE (Planned Development)
- Public water and sewer available
- Master detention provided
- Architectural control handled by developer (ask Agent for details)
- Located off Bass Rd approximately 1 mile from I-75 (Exit 172), and less than 1 mile from the intersection of Bowman Rd and Wesleyan Dr