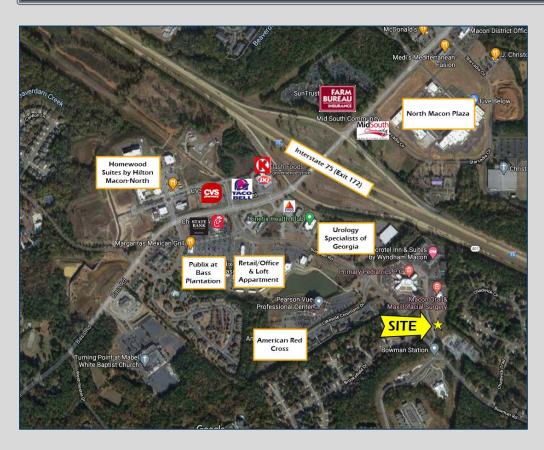

## NORTH MACON COMMERCIAL LOT

Last available lot in Bowman Park!

- .94 acre
- Level topography
- Zoned PDE (Planned Development)
- Public water and sewer available
- Master detention provided
- Architectural control handled by developer (ask Agent for details)
- Located off Bass Rd approximately 1 mile from I-75 (Exit 172), and less than 1 mile from the intersection of Bowman Rd and Wesleyan Dr