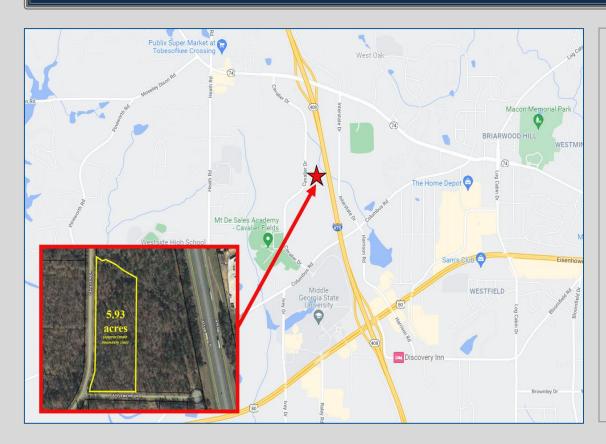

## 4450 Cavalier Drive Macon, Georgia, 31220 Bibb County

## \$280,000

- 5.93 acres
- Approximately 912 frontage feet along Cavalier Drive
- Approximately 350 frontage feet along Cattlemens Drive
- Zoned PDI (Planned Development)
- City water and sewer available to site
- Corner lot conveniently located near Thomaston Road (Mercer University Drive), Middle Georgia State University and Interstate 475 (Exit 5).