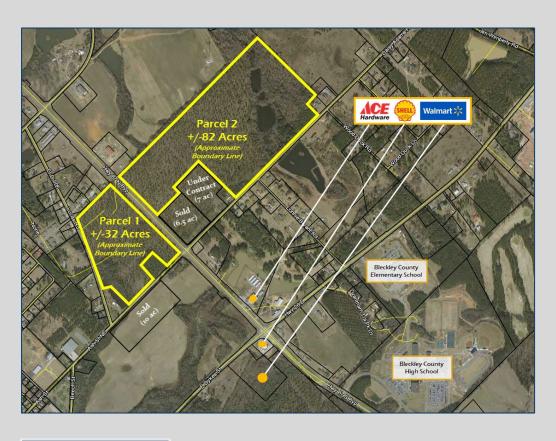

## Highway 87 Bypass @ Daisy Adams Road/Ash Street Cochran, GA 31014 Bleckley County

## CALL FOR PRICING

- ±102 acres divided into two (2) parcels
  - PARCEL 1 ±32 acres fronting Highway 87 Bypass, Ash Street and Lucas Road.
  - PARCEL 2 ±82 acres fronting Highway 87 Bypass and Daisy Adams Road.
- Heavily wooded with mature timber
- Flat topography
- County water at street; septic system required