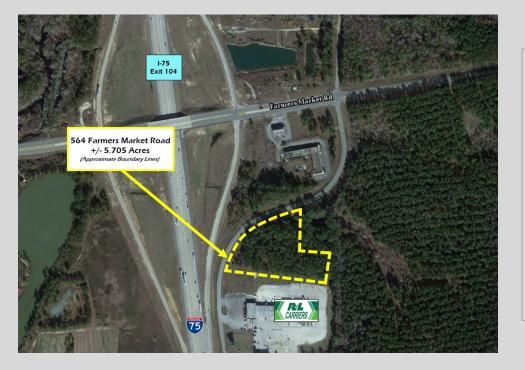

## 564 Farmers Market Road Cordele, GA 31015 Crisp County

## \$225,000

- Approximately 5.705 acres
- Zoned C-4
- 2021 property taxes \$1,274.01 (after credit)
- Well and septic system required
- High visibility location just off Interstate 75 (Exit 104)

4124 Arkwright Road, Suite 1, Macon, GA 31210 | (478) 750-7507 | Fax (478) 750-9002 | www.thesummitgroupmacon.com