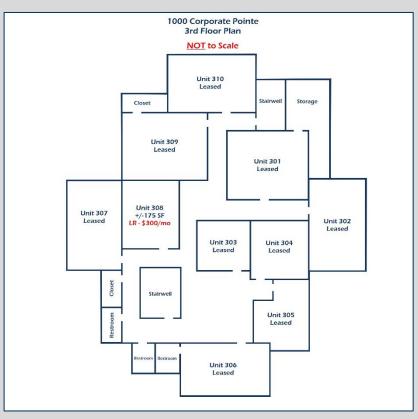

#### LEASE SPACE AVAILABLE

SINGLE UNITS STARTING AT \$300/MO

LEASING BROKER COMMISSION: ONE AND A HALF MONTH'S RENT FOR APPROVED LEASE.

- 18,063 SF three-story office building with basement
- 1.62 acres
- Built 1990
- Full service lease rates include Wi-Fi, utilities and janitorial in common areas
- Located off Russell Parkway across from Wal-Mart
- Convenient to Robins Air Force Base
- Single units and multi-office combinations available (call Agent for details)

SEE ATTACHED FLOOR PLAN(S) FOR LEASE RATES AND AVAILABILITY.

4124 Arkwright Road, Suite 1, Macon, GA 31210 | (478) 750-7507 | Fax (478) 750-9002 | www.thesummitgroupmacon.com

4124 Arkwright Road, Suite 1, Macon, GA 31210 | (478) 750-7507 | Fax (478) 750-9002 | www.thesummitgroupmacon.com