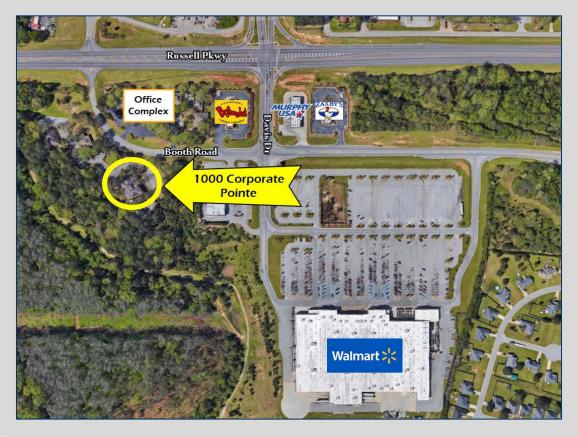

#### LEASE SPACE AVAILABLE

SINGLE UNITS STARTING AT \$300/MO

LEASING BROKER COMMISSION: ONE AND A HALF MONTH'S RENT FOR APPROVED LEASE.

- 18,063 SF three-story office building with basement
- 1.62 acres
- Built 1990
- Full service lease rates include Wi-Fi, utilities and janitorial in common areas
- Located off Russell Parkway across from Wal-Mart
- Convenient to Robins Air Force Base
- Single units and multi-office combinations available (call Agent for details)