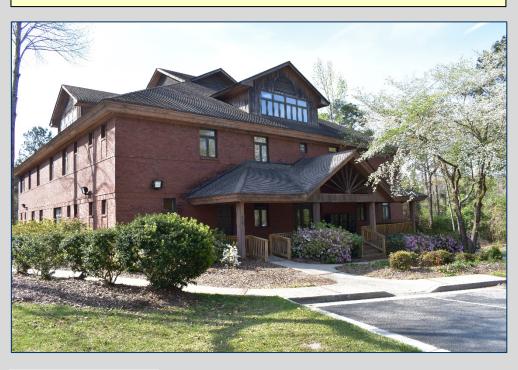

#### LEASE SPACE AVAILABLE

SINGLE UNITS STARTING AT \$300/MO

LEASING BROKER COMMISSION: ONE AND A HALF MONTH'S RENT FOR APPROVED LEASE.

- 18,063 SF three-story office building with basement
- 1.62 acres
- Built 1990
- Full service lease rates include Wi-Fi, utilities and janitorial in common areas
- Located off Russell Parkway across from Wal-Mart
- Convenient to Robins Air Force Base
- Single units and multi-office combinations available (call Agent for details)