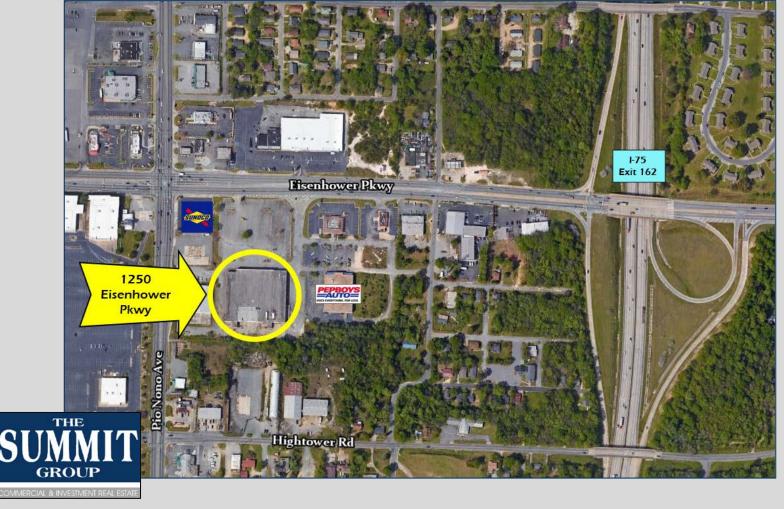

## 1250 Eisenhower Parkway Macon, GA 31206 Bibb County

- 62,100 SF building situated on 5.56 acres
- 20' wall height
- Building features six (6) 10' x 12' dock height overhead doors
- Landlord may add more doors upon request (ask Agent for details)
- High traffic location approximately .5 mile west of Interstate 75 (Exit 162)
- Additional Eisenhower Parkway access via Interstate 475 (Exit 3) approximately 4 miles west
- Traffic Counts: (GDOT 2015 Published Data estimate)
  - I-75 N of Eisenhower Pkwy 63,000 vpd
  - I-75 S of Eisenhower Pkwy 53,900 vpd
  - Eisenhower Pkwy W of I-75 24,600 vpd
  - Eisenhower Pkwy E of I-75 14,100 vpd
- Possible uses include retail, and/or warehouse conversion and storage