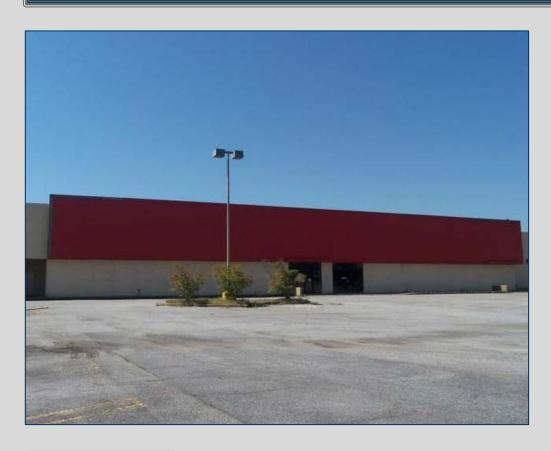

## 1250 Eisenhower Parkway Macon, GA 31206 Bibb County

- 62,100 SF building situated on 5.56 acres
- 20' wall height
- Building features six (6) 10' x 12' dock height overhead doors
- Landlord may add more doors upon request (ask Agent for details)
- High traffic location approximately .5 mile west of Interstate 75 (Exit 162)
- Additional Eisenhower Parkway access via Interstate 475 (Exit 3) approximately 4 miles west
- Traffic Counts: (GDOT 2015 Published Data estimate)
  - I-75 N of Eisenhower Pkwy 63,000 vpd
  - I-75 S of Eisenhower Pkwy 53,900 vpd
  - Eisenhower Pkwy W of I-75 24,600 vpd
  - Eisenhower Pkwy E of I-75 14,100 vpd
- Possible uses include retail, and/or warehouse conversion and storage