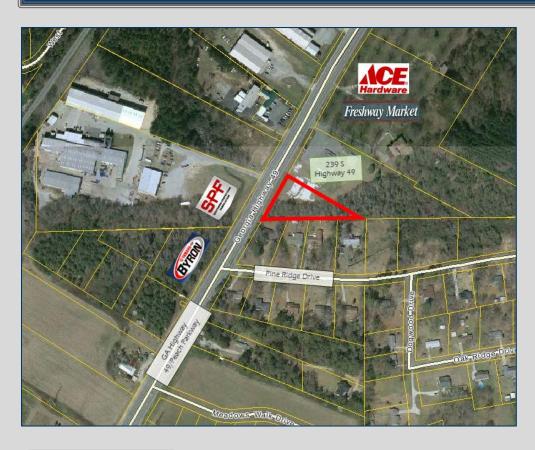

## Highway 49 S Byron, GA 31008 Peach County

## PRICE REDUCED \$69,900 \$49,000

- ±.93 acre
- 222 frontage feet on Highway 49
- Flat topography
- All utilities available to site
- Zoned C-3 (Commercial)
- Located across from Southern Perfection Fabrication
- Traffic Count (GDOT 2014 Published Data estimate):
  - Highway 49 NE of location 14,800 vpd
  - Highway 49 SW of location 10,800 vpd