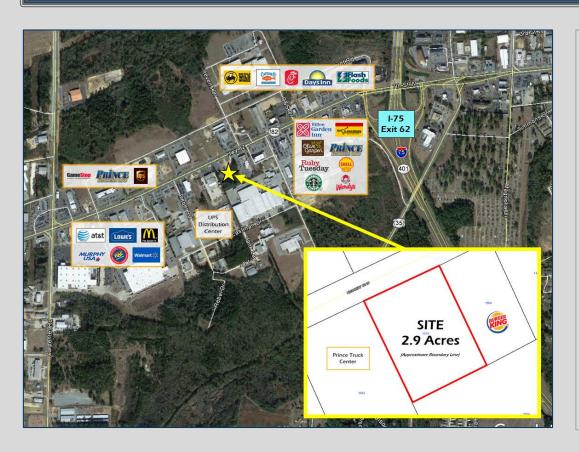

## 1510 W US Highway 82 Tifton, GA 31793 Tift County

## PRICE REDUCED

<del>\$2,900,000</del> \$2,500,000

- 2.9 acres (existing building will be razed)
- Approximately 309 frontage feet on Highway 82
- All utilities available to site
- Zoned for commercial use
- Two (2) curb-cuts
- One of the last remaining parcels available on US 82 between Interstate 75 (Exit 62) and Carpenter Road
- High traffic location in one of the main commercial corridors of Tifton
- Convenient to downtown Tifton, Abraham Baldwin Agricultural College (ABAC) and University of Georgia – Tifton Campus