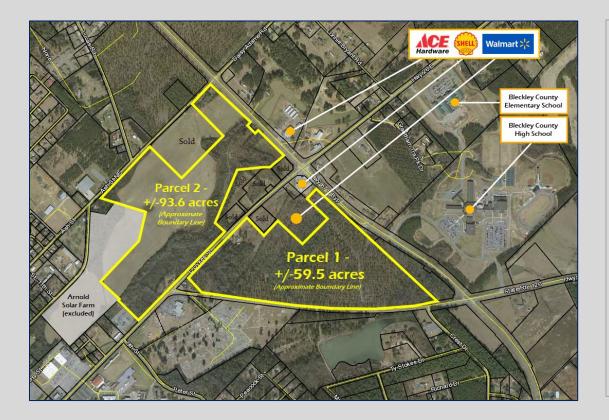

Highway 87 Bypass @ Highway 26 (East Dykes Street) Cochran, GA 31014 Bleckley County

## CALL FOR PRICING

- ±153 acres divided into two (2) parcels
  - <u>PARCEL 1</u> ±59.5 acres adjacent to Wal-Mart. Frontage on Highway 87 Bypass, Highway 26 (East Dykes Street) and SR 126.
  - <u>PARCEL 2</u> ±93.6 acres across from Wal-Mart. Frontage on Highway 87 Bypass, Highway 26 (East Dykes Street) and Ash Street.
- Flat topography
- City water and sewer
- Zoned for commercial use