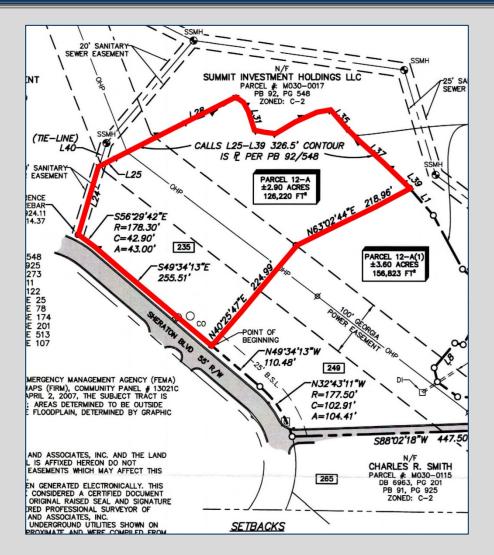

## 235 Sheraton Boulevard Macon, GA 31210 Bibb County

## RIVERSIDE CROSSING LOT

- 2.9 acres
- Convenient location with easy access to Interstate 75 (Exit 171), Riverside Drive/US Highway 87, The Shoppes at River Crossing and many other area businesses including national retailers, restaurants and car dealerships
- Broker/Owner
- Additional site also available (ask Agent for details)