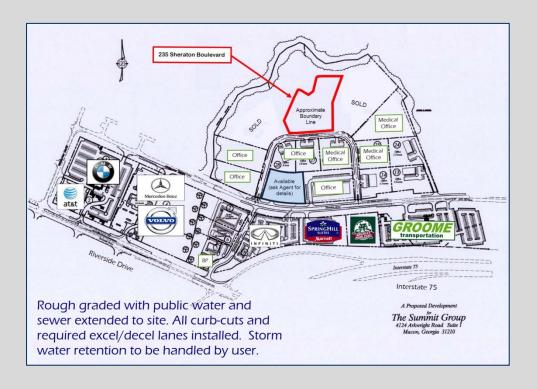

## 235 Sheraton Boulevard Macon, GA 31210 Bibb County

## RIVERSIDE CROSSING LOT

- 2.9 acres
- Convenient location with easy access to Interstate 75 (Exit 171), Riverside Drive/US Highway 87, The Shoppes at River Crossing and many other area businesses including national retailers, restaurants and car dealerships
- Broker/Owner
- Additional site also available (ask Agent for details)