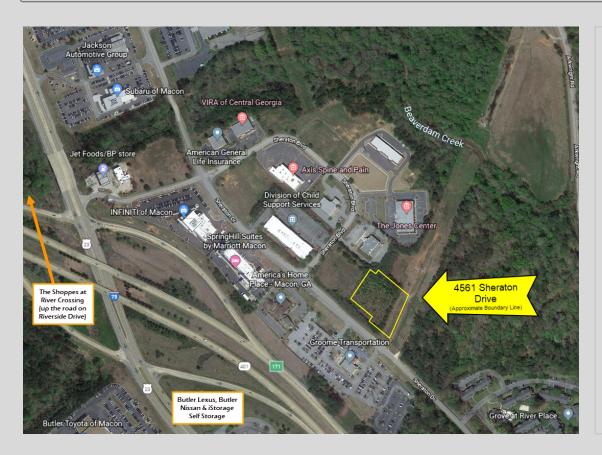

## 4561 Sheraton Drive, Macon, GA 31210 Bibb County

## PROFESSIONAL OFFICE BUILDING LOT

- ±1.67 acres less than 1 mile from Interstate 75 (Exit 171)
- Zoned C-2 (General Commercial)
- All utilities to site
- Development controlled by Riverside Crossing Restrictive Covenants