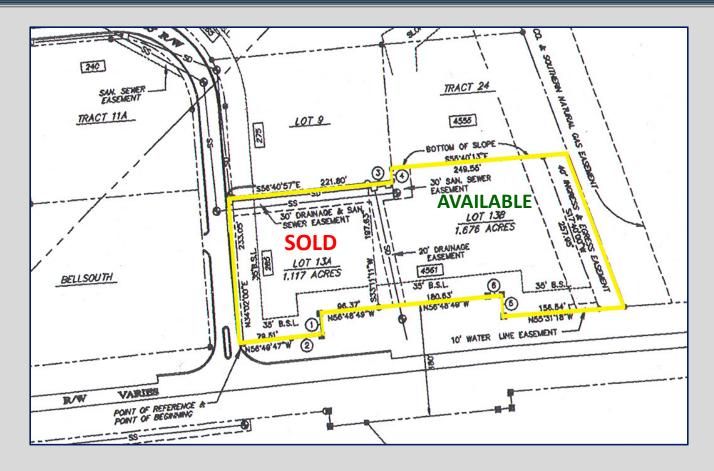

## PROFESSIONAL OFFICE BUILDING LOT

- ±1.67 acres less than 1 mile from Interstate 75 (Exit 171)
- Zoned C-2 (General Commercial)
- All utilities to site
- Development controlled by Riverside Crossing Restrictive Covenants

## 4561 Sheraton Drive, Macon, GA 31210 Bibb County

4124 Arkwright Road, Suite 1, Macon, GA 31210 | (478) 750-7507 | Fax (478) 750-9002 | www.thesummitgroupmacon.com

For additional information contact: KING KEMPER, CCIM | Cell (478) 957-1920 | kkemper@thesummitgroupmacon.com