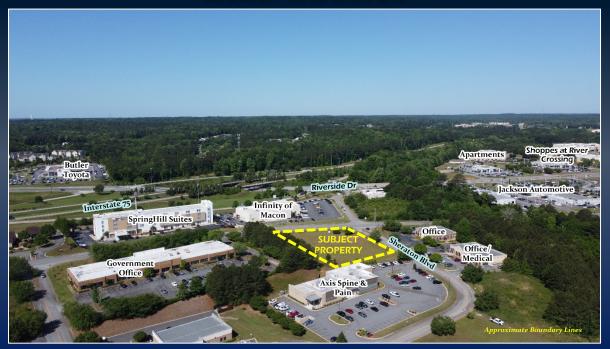

## PROPERTY INFORMATION

- 1.8 acres at the corner of Sheraton Drive and Sheraton Boulevard
- Convenient location with easy access to Interstate 75 (Exit 171), Riverside Drive/US Highway 87, The Shoppes at River Crossing and many other area businesses including national retailers, restaurants and car dealerships
- Broker/Owner

4675 SHERATON DRIVE MACON, GEORGIA
BIBB COUNTY

4675 SHERATON DRIVE MACON, GEORGIA BIBB COUNTY