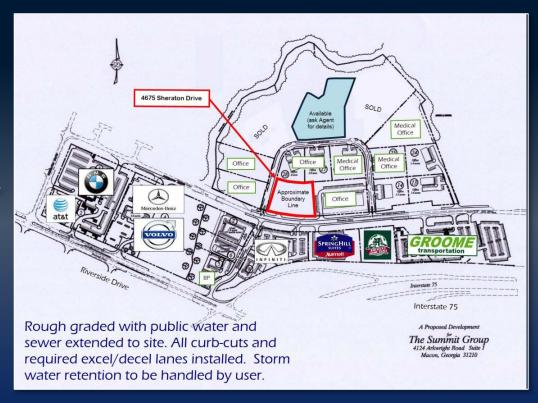

## PROPERTY INFORMATION

- 1.8 acres at the corner of Sheraton Drive and Sheraton Boulevard
- Convenient location with easy access to Interstate 75 (Exit 171), Riverside Drive/US Highway 87, The Shoppes at River Crossing and many other area businesses including national retailers, restaurants and car dealerships
- Broker/Owner

4675 SHERATON DRIVE MACON, GEORGIA
BIBB COUNTY

4675 SHERATON DRIVE MACON, GEORGIA BIBB COUNTY