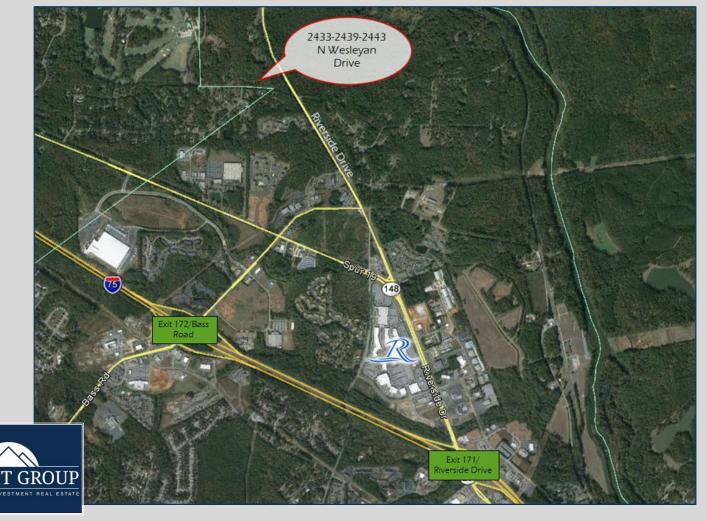

## 2433-2439-2443 N Wesleyan Drive Macon, GA 31210 Bibb County

## PRICE REDUCED BIRCHWOOD SUBDIVISION LOTS

- Three (3) lots totaling ±19.67 acres
  - 2433 N Wesleyan Dr 9.67 acres
     (Asking Price: \$160,000)
  - 2439 N Wesleyan Dr 5 acres
     (Asking Price: \$95,000)
  - 2443 N Wesleyan Dr 5 acres
     (Asking Price: \$95,000)
- Lots may be sold separately
- Protective Covenants in place
- City water available to site
- Zoned Single-Family Residential
- Convenient to Interstate 75 (Exits 171 & 172), Bass Road, Riverside Drive and The Shoppes at River Crossing