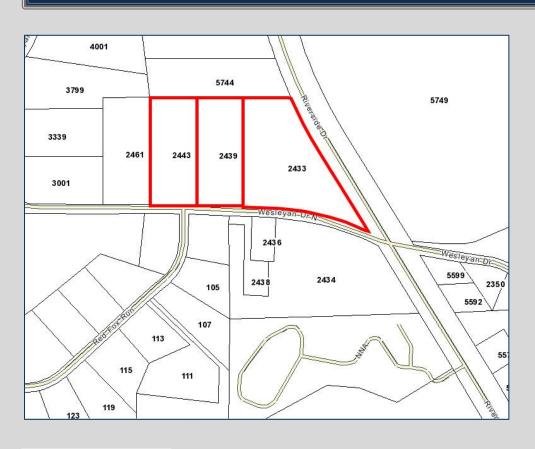

## 2433-2439-2443 N Wesleyan Drive Macon, GA 31210 Bibb County

## PRICE REDUCED BIRCHWOOD SUBDIVISION LOTS

- Three (3) lots totaling ±19.67 acres
  - 2433 N Wesleyan Dr 9.67 acres
     (Asking Price: \$160,000)
  - 2439 N Wesleyan Dr 5 acres
     (Asking Price: \$95,000)
  - 2443 N Wesleyan Dr 5 acres
     (Asking Price: \$95,000)
- Lots may be sold separately
- Protective Covenants in place
- City water available to site
- Zoned Single-Family Residential
- Convenient to Interstate 75 (Exits 171 & 172), Bass Road, Riverside Drive and The Shoppes at River Crossing