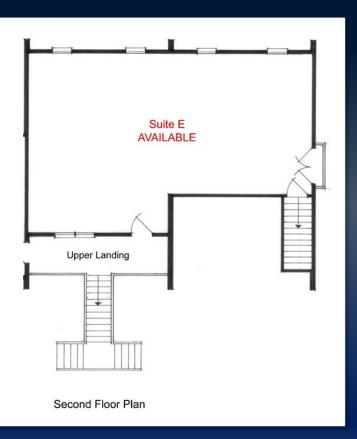

## SUITE C & E FLOOR PLANS

4149 ARKWRIGHT ROAD MACON, GA 31210 BIBB COUNTY

## PROPERTY INFORMATION

- SUITE C 800 SF ground floor space
- SUITE E +/- 900 SF second floor space
- Property taxes and property insurance paid by Landlord
- Utilities and janitorial paid by tenant
- Ample Parking
- Located less than 1 mile from Interstate 75 (Exit 169)