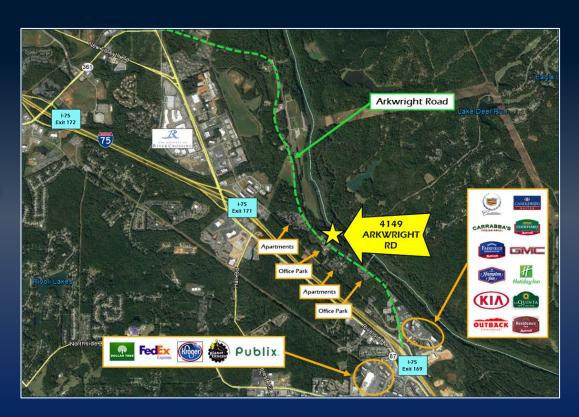

## PROPERTY INFORMATION

- SUITE C 800 SF ground floor space
- SUITE E +/- 900 SF second floor space
- Property taxes and property insurance paid by Landlord
- Utilities and janitorial paid by tenant
- Ample Parking
- Located less than 1 mile from Interstate 75 (Exit 169)