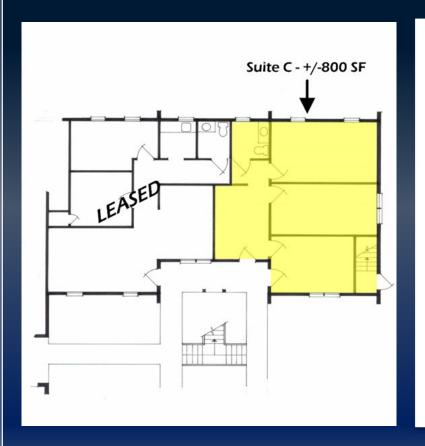

## SUITE C & E FLOOR PLANS

4149 ARKWRIGHT ROAD MACON, GA 31210 BIBB COUNTY

## PROPERTY INFORMATION

- SUITE C 800 SF ground floor space
- SUITE E +/- 900 SF second floor space
- Property taxes and property insurance paid by Landlord
- Utilities and janitorial paid by tenant
- Ample Parking
- Located less than 1 mile from Interstate 75 (Exit 169)