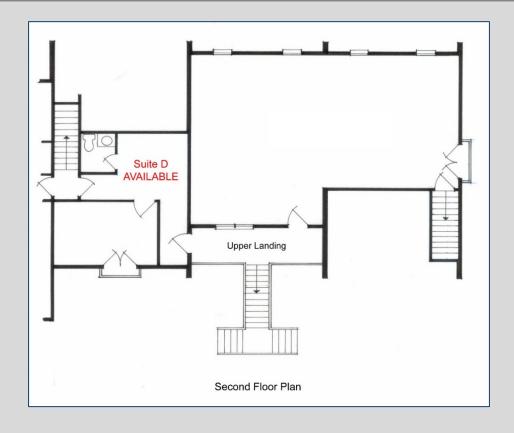

#### LEASE SPACE AVAILABLE

- SUITE A ±2,682 SF two story office space
  - 1,286 SF upstairs
  - 1,396 SF downstairs
- SUITE D ±440 sf second floor space
- Property taxes and property insurance paid by Landlord
- Utilities and janitorial paid by tenant
- Ample parking
- Located less than 1 mile from Interstate 75 (Exit 169)