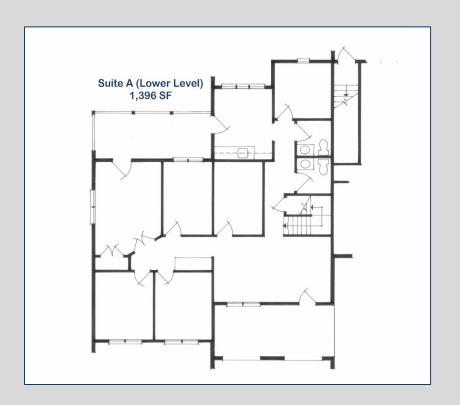

#### LEASE SPACE AVAILABLE

- SUITE A ±2,682 SF two story office space
  - 1,286 SF upstairs
  - 1,396 SF downstairs
- SUITE D ±440 sf second floor space
- Property taxes and property insurance paid by Landlord
- Utilities and janitorial paid by tenant
- Ample parking
- Located less than 1 mile from Interstate 75 (Exit 169)