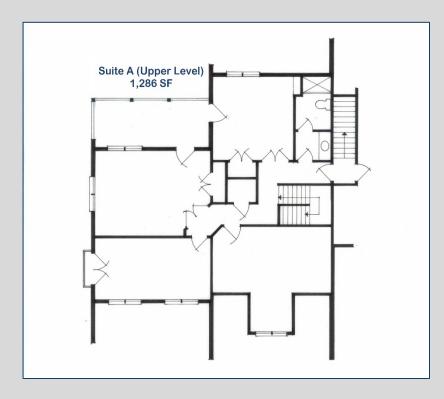

#### LEASE SPACE AVAILABLE

- SUITE A ±2,682 SF two story office space
  - 1,286 SF upstairs
  - 1,396 SF downstairs
- SUITE D ±440 sf second floor space
- Property taxes and property insurance paid by Landlord
- Utilities and janitorial paid by tenant
- Ample parking
- Located less than 1 mile from Interstate 75 (Exit 169)