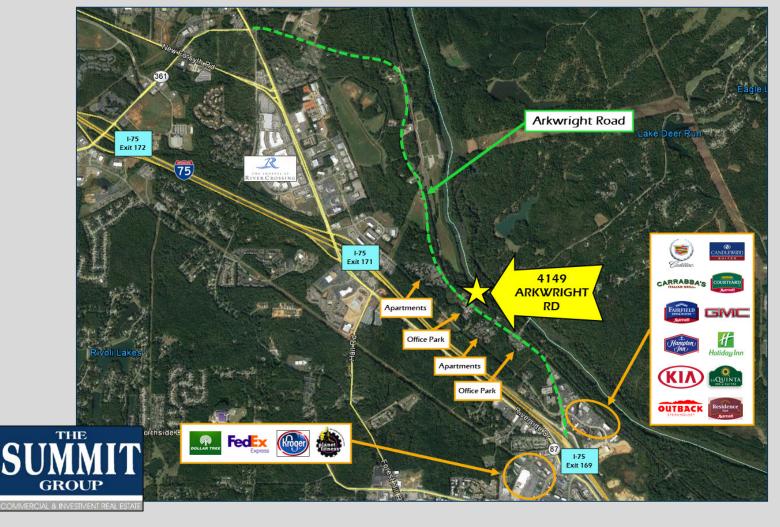

#### LEASE SPACE AVAILABLE

- SUITE A ±2,682 SF two story office space
  - 1,286 SF upstairs
  - 1,396 SF downstairs
- SUITE D ±440 sf second floor space
- Property taxes and property insurance paid by Landlord
- Utilities and janitorial paid by tenant
- Ample parking
- Located less than 1 mile from Interstate 75 (Exit 169)