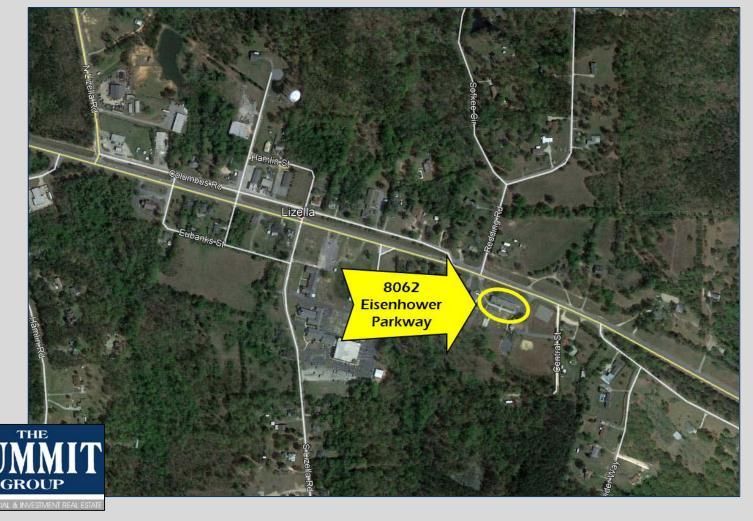

## 8062 Eisenhower Parkway Lizella, GA 31052 Bibb County

## LEASE SPACE AVAILABLE OFFICE W/STORAGE SPACE

- 6,438 SF former elementary school converted to office/storage space
  - Office = 3,996 SF
  - Storage/Warehouse = 2,442 SF
- Approximately 255 frontage feet on Eisenhower Parkway (US Highway 80)
- Zoned PDE (Planned Development)
- Located approximately 5.5 miles from Interstate 475 (Exit 3) between Macon and Lizella