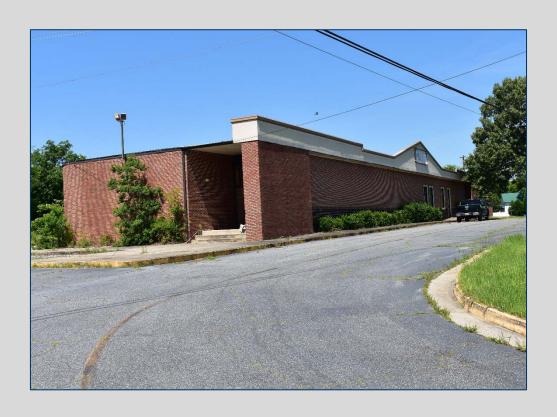

## 8062 Eisenhower Parkway Lizella, GA 31052 Bibb County

## LEASE SPACE AVAILABLE OFFICE W/STORAGE SPACE

- 6,438 SF former elementary school converted to office/storage space
  - Office = 3,996 SF
  - Storage/Warehouse = 2,442 SF
- Approximately 255 frontage feet on Eisenhower Parkway (US Highway 80)
- Zoned PDE (Planned Development)
- Located approximately 5.5 miles from Interstate 475 (Exit 3) between Macon and Lizella