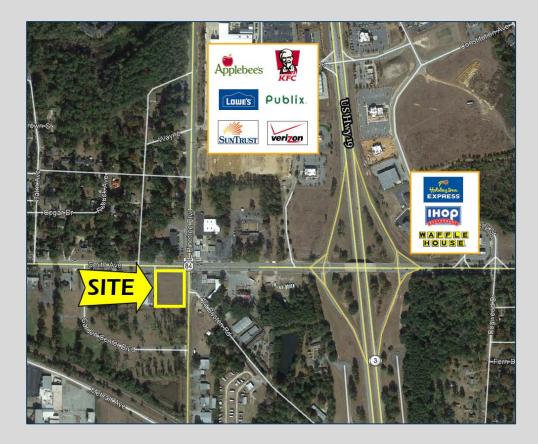

## Smith Avenue @ Pinetree Boulevard Thomasville, GA 31792 Thomas County

## \$695,000 Make An Offer

- 1.5 acres
- Water and sewer to site
- Zoned for commercial use
- Deed restriction prohibits the sale of gasoline, tobacco, beer and wine
- Corner lot at the signalized intersection of Smith Avenue (US 84) and Pinetree Boulevard
- Approximately .5 mile west of US Highway 19
- Surrounding businesses include Family Dollar, Holiday Inn Express, Lowe's Home Improvement, Publix and more
- Traffic Counts (GDOT 2016 Published Data estimate):
  - Smith Ave W of US 19: 14,700 vpd
  - Smith Ave E of US 19: 15,200 vpd
  - US 19 N of Smith Ave: 20,800 vpd
  - US 19 S of Smith Ave: 7,000 vpd