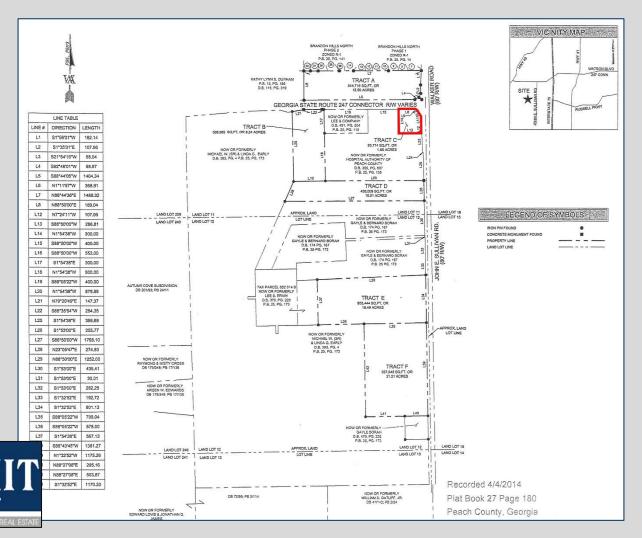

## \$164,000/ACRE

- ±1.85 acres
- Corner lot with approximately 185 frontage feet on Highway 247 Connector and approximately 220 frontage feet on John E. Sullivan Road
- Zoned C-3/PUD
- Great location less than 1.5 miles west of Interstate 75 (Exit 146) and adjacent to the Medical Center of Peach County, Navicent Health
- Additional acreage available in the immediate area (call Agent for more information)