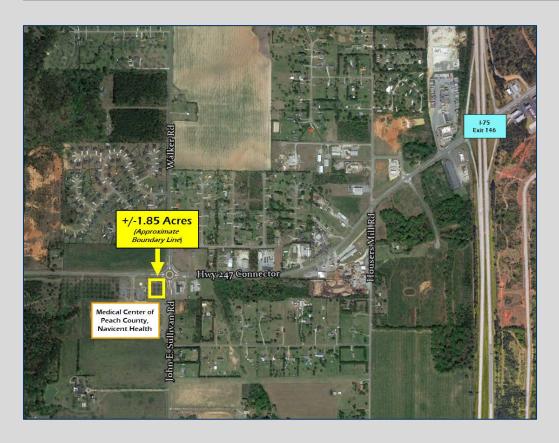

## Highway 247 Connector @ John E. Sullivan Rd Byron, GA 31008 Peach County

## \$164,000/ACRE

- ±1.85 acres
- Corner lot with approximately 185 frontage feet on Highway 247 Connector and approximately 220 frontage feet on John E. Sullivan Road
- Zoned C-3/PUD
- Great location less than 1.5 miles west of Interstate 75 (Exit 146) and adjacent to the Medical Center of Peach County, Navicent Health
- Additional acreage available in the immediate area (call Agent for more information)