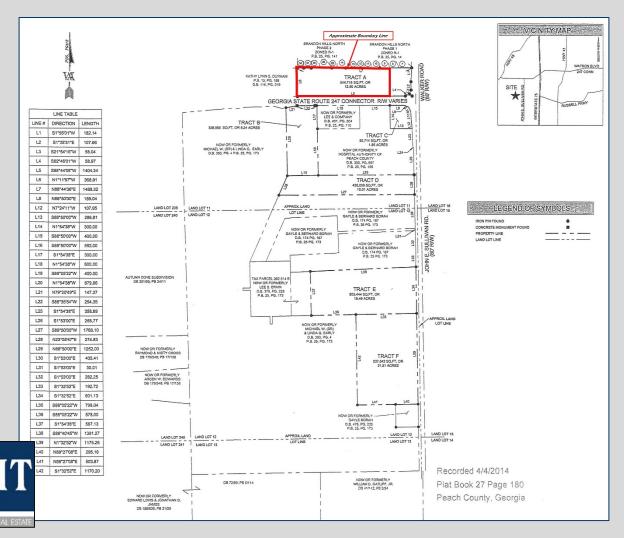

## Highway 247 Connector @ Walker Road Byron, GA 31008 Peach County

## PRICE REDUCED \$79,000/ACRE \$69,000/ACRE

- ±10.5 acres
- Approximately 1,200 frontage feet on Highway 247 Connector
- Zoned C-3/PUD
- Great location less than 1.5 miles west of Interstate 75 (Exit 146) and across from the Medical Center of Peach County, Navicent Health
- Additional acreage available in the immediate area (call Agent for more information)