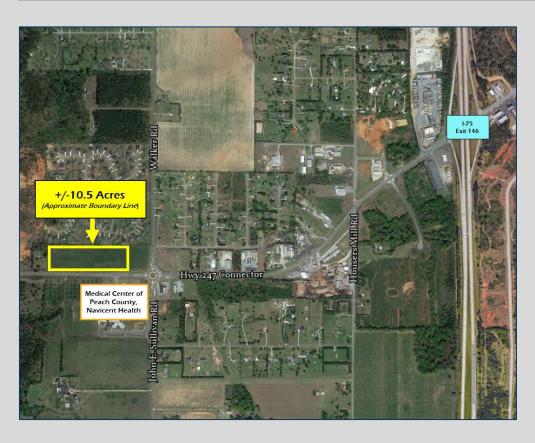

## Highway 247 Connector @ Walker Road Byron, GA 31008 Peach County

## PRICE REDUCED \$79,000/ACRE \$69,000/ACRE

- ±10.5 acres
- Approximately 1,200 frontage feet on Highway 247 Connector
- Zoned C-3/PUD
- Great location less than 1.5 miles west of Interstate 75 (Exit 146) and across from the Medical Center of Peach County, Navicent Health
- Additional acreage available in the immediate area (call Agent for more information)