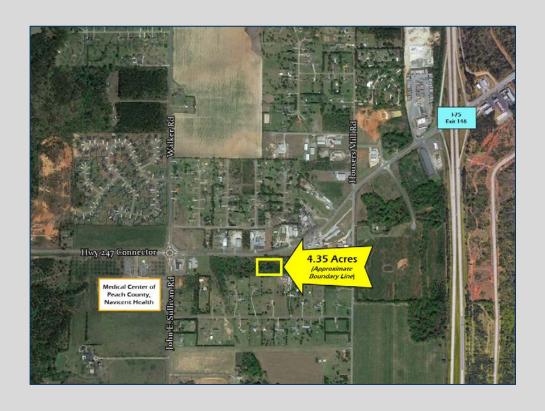

## Highway 247 Connector Byron, GA 31008 Peach County

## CALL FOR PRICING

- 4.35 acres
- Approximately 335 frontage feet on Highway 247 Connector
- Lot dimensions are approximately 636' x 285'
- Flat topography
- Water available to site (no sewer)
- Ideal location for office/warehouse
- Located less than 1 mile west of Interstate
  75 (Exit 146) near the intersection of Highway 247 Connector and Housers Mill Road