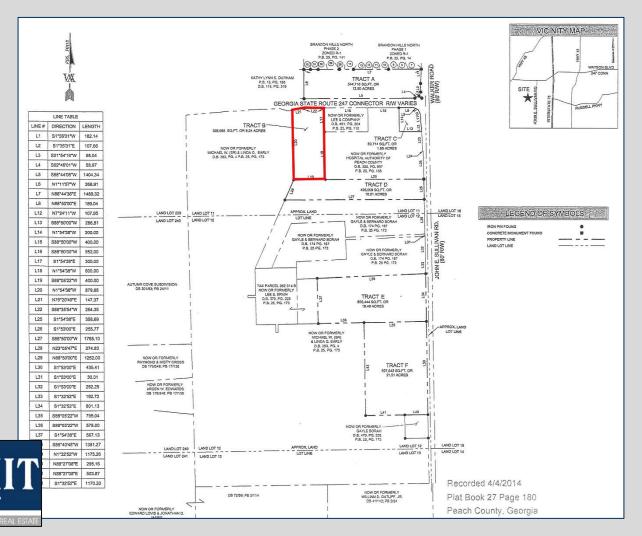

## Highway 247 Connector (Near Walker Road) Byron, GA 31008 Peach County

## PRICE REDUCED

\$20,500/ACRE \$19,500/ACRE

- ±8.24 acres
- Approximately 400 frontage feet on Highway 247 Connector
- Zoned C-3/PUD
- Great location approximately
  1.5 miles west of Interstate 75
  (Exit 146) and adjacent to the
  Medical Center of Peach County,
  Navicent Health
- Additional acreage available in the immediate area (call Agent for more information)