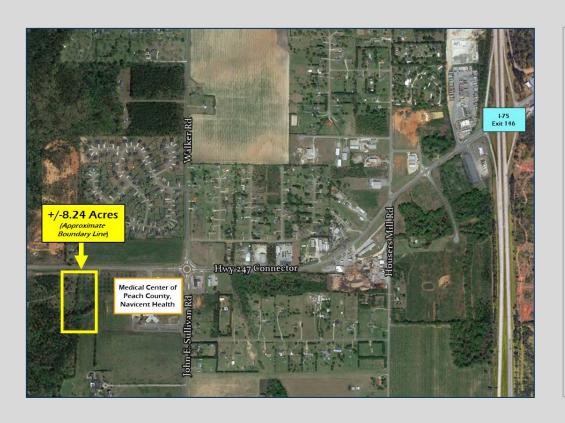

## Highway 247 Connector (Near Walker Road) Byron, GA 31008 Peach County

## PRICE REDUCED

\$20,500/ACRE \$19,500/ACRE

- ±8.24 acres
- Approximately 400 frontage feet on Highway 247 Connector
- Zoned C-3/PUD
- Great location approximately
  1.5 miles west of Interstate 75
  (Exit 146) and adjacent to the
  Medical Center of Peach County,
  Navicent Health
- Additional acreage available in the immediate area (call Agent for more information)