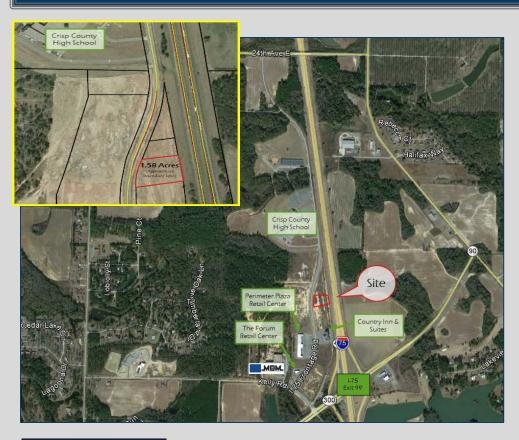

## Frontage Road Cordele, GA, 31015 Crisp County

## \$365,000

- ±1.58 Acres
- Conveniently located at Exit 99 off I-75 near Crisp County High School
- Zoned C3 Commercial
- Water and sewer available
- Adjacent to I-75, offering excellent visibility
- Frontage Road connects to GA Hwy 300 (Georgia-Florida Parkway)
- 2018 Real Estate Taxes: \$3446.33