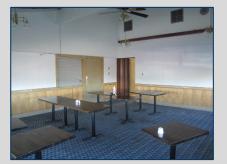

## SHOWN BY APPOINTMENT ONLY. CONTACT AGENT FOR DETAILS.

- 9,978 SF former buffet-style restaurant situated on 2.11 acres
- Built 1997
- Clean and well-maintained building with freshly painted interior
- Building features two (2) private dining rooms and large restrooms
- Paved parking area with 134 lined spaces
- 2018 property taxes \$11,316.60
- Zoned C-1 (Roadside Business)
- Conveniently located near Wal-Mart, Lowe's, Verizon Wireless, and Sunbelt Ford