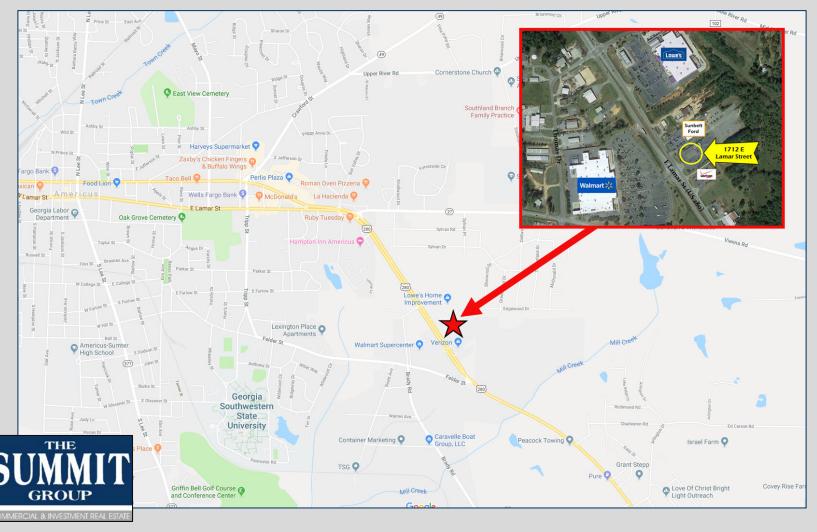

## SHOWN BY APPOINTMENT ONLY. CONTACT AGENT FOR DETAILS.

- 9,978 SF former buffet-style restaurant situated on 2.11 acres
- Built 1997
- Clean and well-maintained building with freshly painted interior
- Building features two (2) private dining rooms and large restrooms
- Paved parking area with 134 lined spaces
- 2018 property taxes \$11,316.60
- Zoned C-1 (Roadside Business)
- Conveniently located near Wal-Mart, Lowe's, Verizon Wireless, and Sunbelt Ford

## 1712 E Lamar Street Americus, GA 31709 Sumter County