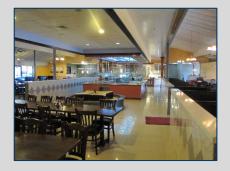

## SHOWN BY APPOINTMENT ONLY. CONTACT AGENT FOR DETAILS.

- 9,978 SF former buffet-style restaurant situated on 2.11 acres
- Built 1997
- Clean and well-maintained building with freshly painted interior
- Building features two (2) private dining rooms and large restrooms
- Paved parking area with 134 lined spaces
- 2018 property taxes \$11,316.60
- Zoned C-1 (Roadside Business)
- Conveniently located near Wal-Mart, Lowe's, Verizon Wireless, and Sunbelt Ford