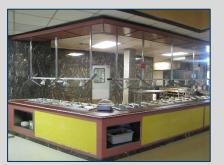

## SHOWN BY APPOINTMENT ONLY. CONTACT AGENT FOR DETAILS.

- 9,978 SF former buffet-style restaurant situated on 2.11 acres
- Built 1997
- Clean and well-maintained building with freshly painted interior
- Building features two (2) private dining rooms and large restrooms
- Paved parking area with 134 lined spaces
- 2018 property taxes \$11,316.60
- Zoned C-1 (Roadside Business)
- Conveniently located near Wal-Mart, Lowe's, Verizon Wireless, and Sunbelt Ford