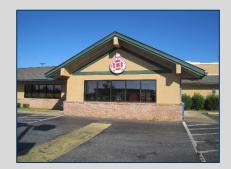

## SHOWN BY APPOINTMENT ONLY. CONTACT AGENT FOR DETAILS.

- 9,978 SF former buffet-style restaurant situated on 2.11 acres
- Built 1997
- Clean and well-maintained building with freshly painted interior
- Building features two (2) private dining rooms and large restrooms
- Paved parking area with 134 lined spaces
- 2018 property taxes \$11,316.60
- Zoned C-1 (Roadside Business)
- Conveniently located near Wal-Mart, Lowe's, Verizon Wireless, and Sunbelt Ford

## 1712 E Lamar Street Americus, GA 31709 Sumter County