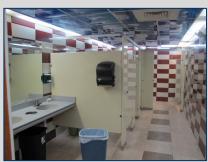

## SHOWN BY APPOINTMENT ONLY. CONTACT AGENT FOR DETAILS.

- 9,978 SF former buffet-style restaurant situated on 2.11 acres
- Built 1997
- Clean and well-maintained building with freshly painted interior
- Building features two (2) private dining rooms and large restrooms
- Paved parking area with 134 lined spaces
- 2018 property taxes \$11,316.60
- Zoned C-1 (Roadside Business)
- Conveniently located near Wal-Mart, Lowe's, Verizon Wireless, and Sunbelt Ford