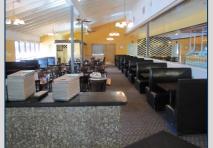

## SHOWN BY APPOINTMENT ONLY. CONTACT AGENT FOR DETAILS.

- 9,978 SF former buffet-style restaurant situated on 2.11 acres
- Built 1997
- Clean and well-maintained building with freshly painted interior
- Building features two (2) private dining rooms and large restrooms
- Paved parking area with 134 lined spaces
- 2018 property taxes \$11,316.60
- Zoned C-1 (Roadside Business)
- Conveniently located near Wal-Mart, Lowe's, Verizon Wireless, and Sunbelt Ford