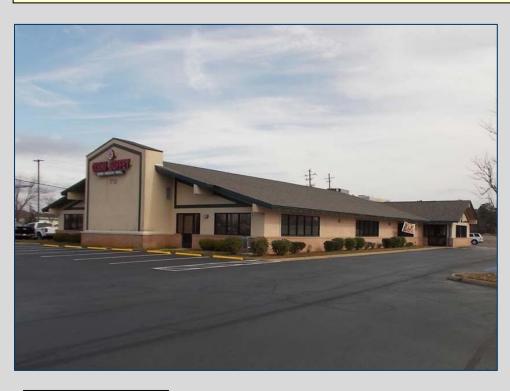

## SHOWN BY APPOINTMENT ONLY. CONTACT AGENT FOR DETAILS.

- 9,978 SF former buffet-style restaurant situated on 2.11 acres
- Built 1997
- Clean and well-maintained building with freshly painted interior
- Building features two (2) private dining rooms and large restrooms
- Paved parking area with 134 lined spaces
- 2018 property taxes \$11,316.60
- Zoned C-1 (Roadside Business)
- Conveniently located near Wal-Mart, Lowe's, Verizon Wireless, and Sunbelt Ford

## 1712 E Lamar Street Americus, GA 31709 Sumter County