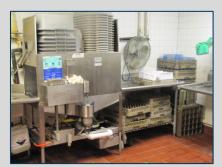

## SHOWN BY APPOINTMENT ONLY. CONTACT AGENT FOR DETAILS.

- 9,978 SF former buffet-style restaurant situated on 2.11 acres
- Built 1997
- Clean and well-maintained building with freshly painted interior
- Building features two (2) private dining rooms and large restrooms
- Paved parking area with 134 lined spaces
- 2018 property taxes \$11,316.60
- Zoned C-1 (Roadside Business)
- Conveniently located near Wal-Mart, Lowe's, Verizon Wireless, and Sunbelt Ford