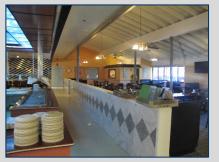

## SHOWN BY APPOINTMENT ONLY. CONTACT AGENT FOR DETAILS.

- 9,978 SF former buffet-style restaurant situated on 2.11 acres
- Built 1997
- Clean and well-maintained building with freshly painted interior
- Building features two (2) private dining rooms and large restrooms
- Paved parking area with 134 lined spaces
- 2018 property taxes \$11,316.60
- Zoned C-1 (Roadside Business)
- Conveniently located near Wal-Mart, Lowe's, Verizon Wireless, and Sunbelt Ford