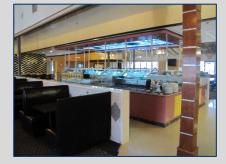

## SHOWN BY APPOINTMENT ONLY. CONTACT AGENT FOR DETAILS.

- 9,978 SF former buffet-style restaurant situated on 2.11 acres
- Built 1997
- Clean and well-maintained building with freshly painted interior
- Building features two (2) private dining rooms and large restrooms
- Paved parking area with 134 lined spaces
- 2018 property taxes \$11,316.60
- Zoned C-1 (Roadside Business)
- Conveniently located near Wal-Mart, Lowe's, Verizon Wireless, and Sunbelt Ford