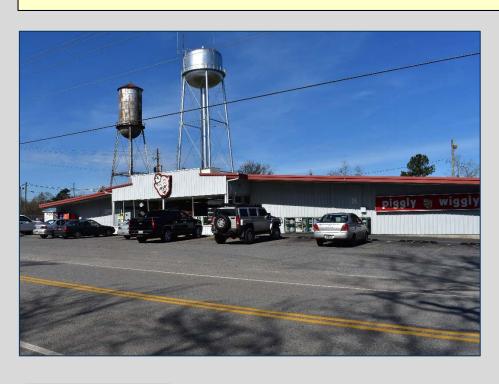

## "Turn-Key" Grocery Store U.S. Highway 80

## SHOWN BY APPOINTMENT ONLY. CONTACT AGENT FOR DETAILS.

- 12,541 SF building
- 2.29 acres
- Fully operational (currently operating as Piggly Wiggly)
- Price includes all equipment (inventory not included)
- Full details and financial information available with signed confidentiality agreement