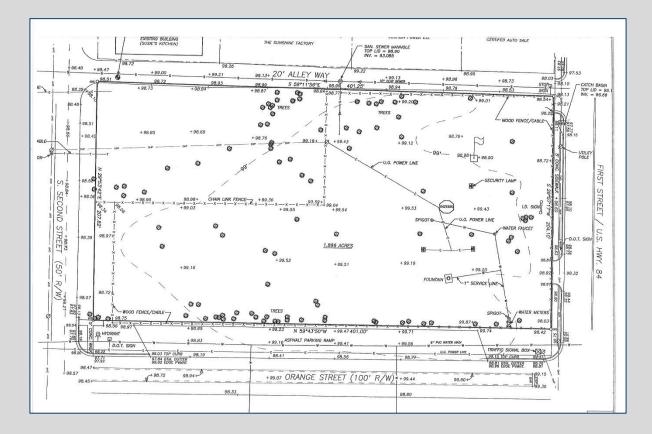

## 356 W Orange Street Jesup, GA 31545 Wayne County

## • 1.896 acres

- Corner lot with frontage on W Orange Street, S 1st Street (US 84) and S 2nd Street
- Water and sewer available to site
- Zoned C-1 (Commercial)
- High traffic location across from Dairy Queen