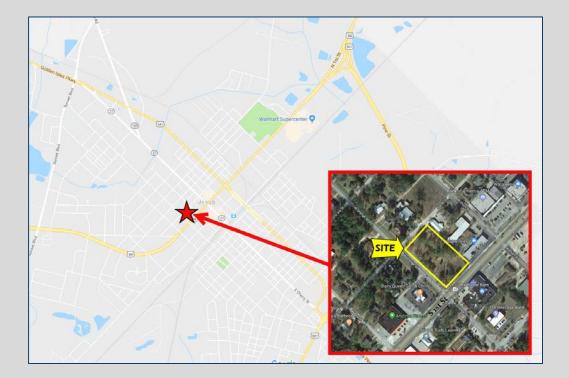

## 356 W Orange Street Jesup, GA 31545 Wayne County

## • 1.896 acres

- Corner lot with frontage on W Orange Street, S 1st Street (US 84) and S 2nd Street
- Water and sewer available to site
- Zoned C-1 (Commercial)
- High traffic location across from Dairy Queen