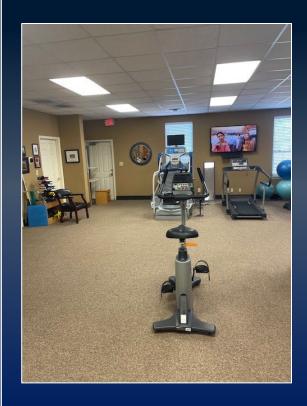

: PDE
- Conveniently located in an excellent location near Zebulon Road and Interstate 475 (Exit 9).
- Ample parking in office complex
- Two suites- fully occupied
- Roof
  - Half replaced in 2012
  - Half replaced in 2018



#### PROFORMA 125 S. Plantation Centre Dr #900

Income:

Macon Rehabilitation & Performance Center

Approx 3000 sq ft

Will sign new 5 year lease at closing x \$3000 per mo

Nelson Mullins Law Firm

Approx 1300 sq ft

Lease expires Feb, 2025 (three one year leases)

\$2,050 per mo \$24,600

Gross Income \$60,600

Expenses:

Taxes: \$4,610 (2023)
Insurance: \$2,000 (approx.)

17211

Common Area Mnt: \$6,792

Misc: \$2,000 (estimated)

Water: \$1,200

Total Expenses: \$16,600 (rounded)

NET INCOME: \$44,000

\$36,000



### PROPERTY PHOTOS









### PROPERTY PHOTOS









MAP





#### FLOOR PLAN



## 125 PLANTATION CENTRE DRIVE S. BUILDING 900 MACON, GA 31210



The information contained herein has been compiled from various sources, both private and public. It is accurate and complete only to the extent to which The Summit Group has been able to ascertain from third party sources. As such, no warranty or guarantee is given or implied with regard to the accuracy or completeness of any information contained herein. Any interested party shall be required to conduct its own due diligence and investigations to verify, review, audit, or otherwise insure the information contained herein.