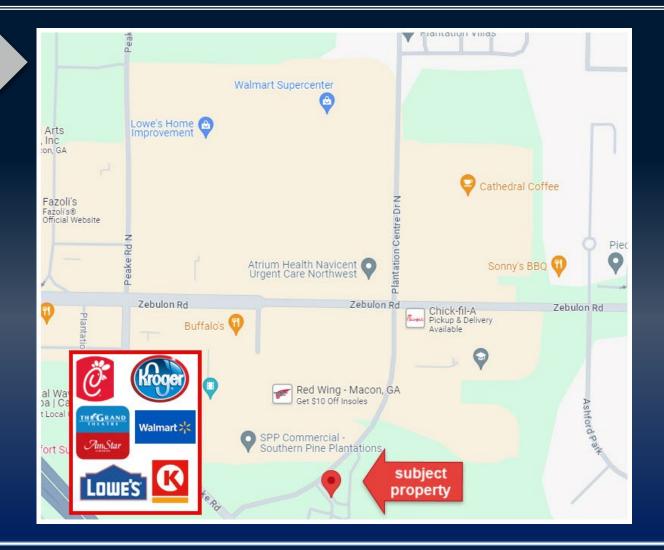

niently located in an excellent location near Zebulon Road and Interstate 475 (Exit 9).
- Ample parking in office complex
- Two suites- fully occupied
- Roof
  - Half replaced in 2012
  - Half replaced in 2018



#### PROFORMA 125 S. Plantation Centre Dr #900

Income:

Macon Rehabilitation & Performance Center

Approx 3000 sq ft

Will sign new 5 year lease at closing x \$3000 per mo

Nelson Mullins Law Firm

Approx 1300 sq ft

Lease expires Feb, 2025 (three one year leases)

\$2,050 per mo \$24,600

Gross Income \$60,600

Expenses:

Taxes: \$4,610 (2023)
Insurance: \$2,000 (approx.)

17211

Common Area Mnt: \$6,792

Misc: \$2,000 (estimated)

Water: \$1,200

Total Expenses: \$16,600 (rounded)

NET INCOME: \$44,000

\$36,000



### PROPERTY PHOTOS









### PROPERTY PHOTOS









MAP





#### FLOOR PLAN



## 125 PLANTATION CENTRE DRIVE S. BUILDING 900 MACON, GA 31210



The information contained herein has been compiled from various sources, both private and public. It is accurate and complete only to the extent to which The Summit Group has been able to ascertain from third party sources. As such, no warranty or guarantee is given or implied with regard to the accuracy or completeness of any information contained herein. Any interested party shall be required to conduct its own due diligence and investigations to verify, review, audit, or otherwise insure the information contained herein.