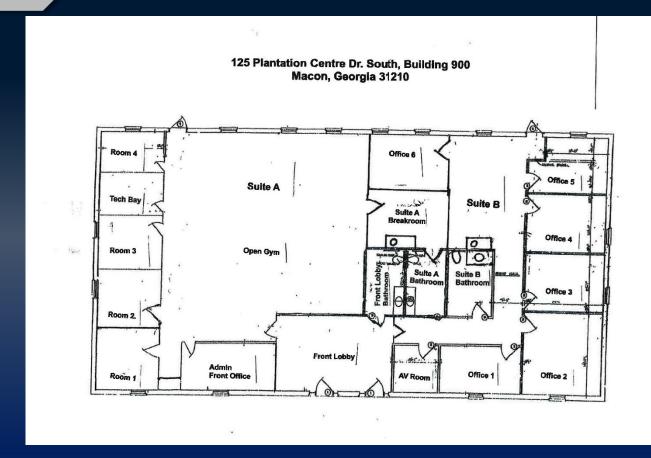

excellent location near Zebulon Road and Interstate 475 (Exit 9).
- Ample parking in office complex
- Two suites- fully occupied
- Roof
  - Half replaced in 2012
  - Half replaced in 2018



#### PROFORMA 125 S. Plantation Centre Dr #900

Income:

Macon Rehabilitation & Performance Center

Approx 3000 sq ft

Will sign new 5 year lease at closing x \$3000 per mo

Nelson Mullins Law Firm

Approx 1300 sq ft

Lease expires Feb, 2025 (three one year leases)

\$2,050 per mo \$24,600

Gross Income \$60,600

Expenses:

Taxes: \$4,610 (2023)
Insurance: \$2,000 (approx.)

17211

Common Area Mnt: \$6,792

Misc: \$2,000 (estimated)

Water: \$1,200

Total Expenses: \$16,600 (rounded)

NET INCOME: \$44,000

\$36,000



### PROPERTY PHOTOS









### PROPERTY PHOTOS









MAP





#### FLOOR PLAN



## 125 PLANTATION CENTRE DRIVE S. BUILDING 900 MACON, GA 31210



The information contained herein has been compiled from various sources, both private and public. It is accurate and complete only to the extent to which The Summit Group has been able to ascertain from third party sources. As such, no warranty or guarantee is given or implied with regard to the accuracy or completeness of any information contained herein. Any interested party shall be required to conduct its own due diligence and investigations to verify, review, audit, or otherwise insure the information contained herein.