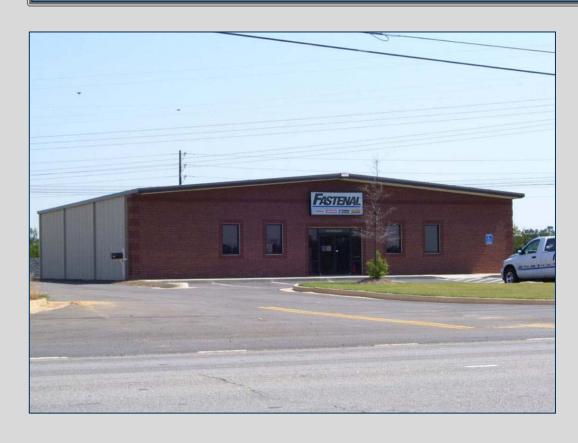

#### 6110 Watson Boulevard Byron, GA 31008 Peach County

# \$639,000 INVESTMENT PROPERTY

#### **BUILDING + PAD SITE**

- 4,900 SF office-warehouse situated on ±0.81 acre + additional ±0.87 acre pad ready lot (approved for 9,000 SF building)
- Existing building leased to Fastenal providing \$3,150 per month income to owner (less property taxes and insurance)
- Public water and septic tank
- Curb cut at median on Highway 247 Connector
- Detention and paved parking
- Less than 1 mile from Interstate 75 (Exit 146)