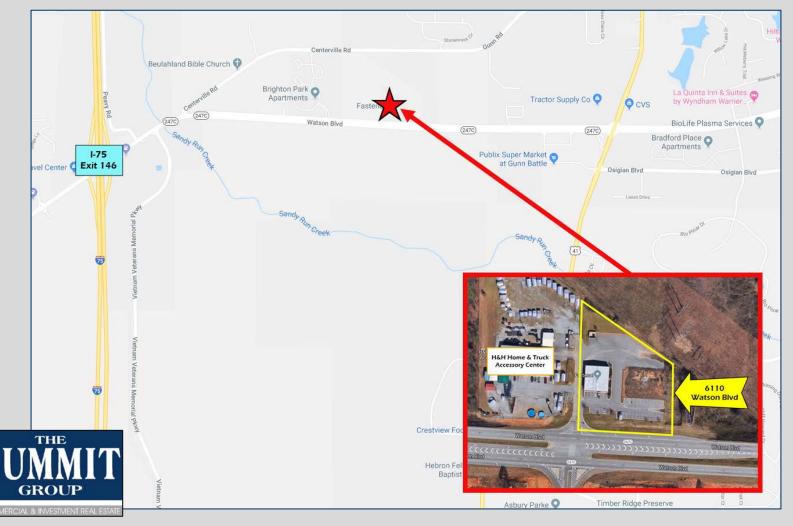

#### 6110 Watson Boulevard Byron, GA 31008 Peach County

#### **BUILDING + PAD SITE**

- 4,900 SF office-warehouse situated on ±0.81 acre + additional ±0.87 acre pad ready lot (approved for 9,000 SF building)
- Existing building leased to Fastenal providing \$3,150 per month income to owner (less property taxes and insurance)
- Public water and septic tank
- Curb cut at median on Highway 247 Connector
- Detention and paved parking
- Less than 1 mile from Interstate 75 (Exit 146)