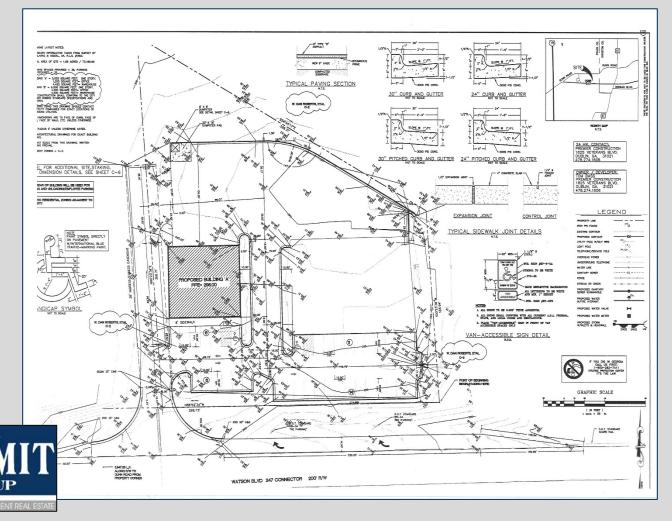

#### **BUILDING + PAD SITE**

- 4,900 SF office-warehouse situated on ±0.81 acre + additional ±0.87 acre pad ready lot (approved for 9,000 SF building)
- Existing building leased to Fastenal providing \$3,150 per month income to owner (less property taxes and insurance)
- Public water and septic tank
- Curb cut at median on Highway 247 Connector
- Detention and paved parking
- Less than 1 mile from Interstate 75 (Exit 146)