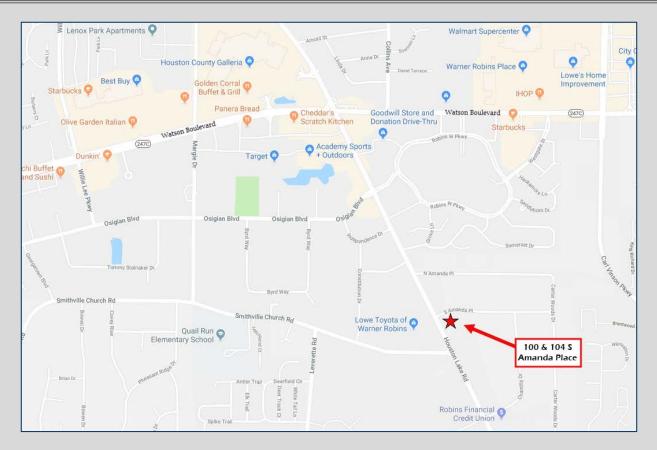

## 100 & 104 S Amanda Place Warner Robins, GA 31088 Houston County

| <u>Traffic Counts</u><br>• S Houston Lake Road – 28,000 vpd<br>• Watson Boulevard – 32,400 vpd<br>• Russell Parkway – 30,500 vpd |                         |                |                |
|----------------------------------------------------------------------------------------------------------------------------------|-------------------------|----------------|----------------|
| Demographic                                                                                                                      | 2                       |                |                |
|                                                                                                                                  | <u>1 Mile</u>           | <u>3 Miles</u> | <u>5 Miles</u> |
| 2019 Populati                                                                                                                    | on:                     |                |                |
|                                                                                                                                  | 5,902                   | 59,705         | 114,622        |
| 2024 Populati                                                                                                                    | on Estimate:<br>6,029   | 62,843         | 120,936        |
| 2019 Households:                                                                                                                 |                         |                |                |
| 201711003010                                                                                                                     | 2.546                   | 23,474         | 43,914         |
|                                                                                                                                  | ,                       |                | -,             |
| 2024 Househo                                                                                                                     | olds Estimate:<br>2,600 | 24,650         | 46,221         |
| 2019 Average HH Income:                                                                                                          |                         |                |                |
|                                                                                                                                  | \$62,199                | \$75,366       | \$73,180       |
| 2024 Average HH Income Estimate:<br>\$72,681 \$86,065 \$83,555                                                                   |                         |                |                |
|                                                                                                                                  |                         |                |                |