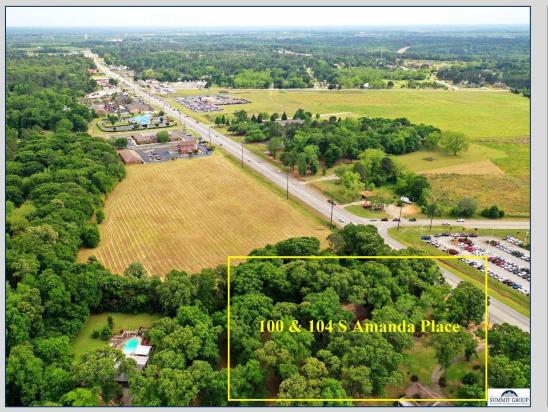

## 100 & 104 S Amanda Place Warner Robins, GA 31088 Houston County

## \$1,500,000

- ±4.3 total acres situated between Watson Boulevard and Russell Parkway
  - 100 S Amanda Place 3.94 acres
  - 104 S Amanda Place 0.36 acre
- Approximately 462 frontage feet on S Houston Lake Road and 700 frontage feet on S Amanda Place
- Property may be divided
- Convenient to Interstate 75 (Exit 146)
- Zoned R1 (Residential)
- Adjacent ±11.12 acres located at 106 S Amanda Place, 470 S Houston Lake Road and 108 S Amanda Place also available for purchase (call Agent for details)