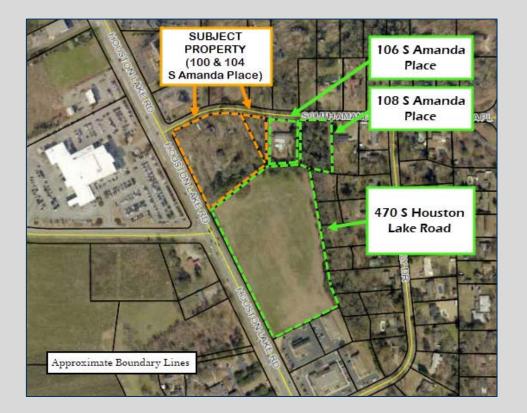

## 100 & 104 S Amanda Place Warner Robins, GA 31088 Houston County

## \$1,500,000

- ±4.3 total acres situated between Watson Boulevard and Russell Parkway
  - 100 S Amanda Place 3.94 acres
  - 104 S Amanda Place 0.36 acre
- Approximately 462 frontage feet on S Houston Lake Road and 700 frontage feet on S Amanda Place
- Property may be divided
- Convenient to Interstate 75 (Exit 146)
- Zoned R1 (Residential)
- Adjacent ±11.12 acres located at 106 S Amanda Place, 470 S Houston Lake Road and 108 S Amanda Place also available for purchase (call Agent for details)