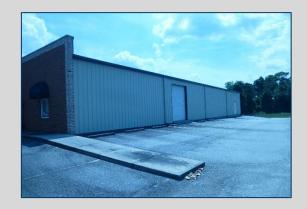

# LEASE SPACE AVAILABLE OFFICE/WAREHOUSE

- 6,000 SF office-warehouse
  - ±1,350 SF heated and cooled office
  - ±4,650 SF warehouse
- Building features 14' eave height, drive-in and dock-high overhead doors, security system, and two (2) restrooms
- 13 paved parking spaces
- Zoned C-4 (Commercial)
- Located off Thomaston Road (Mercer University Drive) approximately .5 mile west of Interstate 475 (Exit 5)