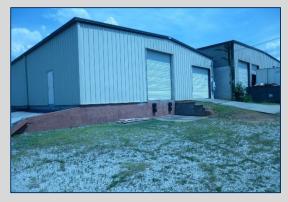

# LEASE SPACE AVAILABLE OFFICE/WAREHOUSE

- 6,000 SF office-warehouse
  - ±1,350 SF heated and cooled office
  - ±4,650 SF warehouse
- Building features 14' eave height, drive-in and dock-high overhead doors, security system, and two (2) restrooms
- 13 paved parking spaces
- Zoned C-4 (Commercial)
- Located off Thomaston Road (Mercer University Drive) approximately .5 mile west of Interstate 475 (Exit 5)