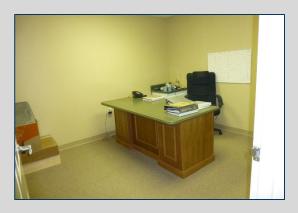

# LEASE SPACE AVAILABLE OFFICE/WAREHOUSE

- 6,000 SF office-warehouse
  - ±1,350 SF heated and cooled office
  - ±4,650 SF warehouse
- Building features 14' eave height, drive-in and dock-high overhead doors, security system, and two (2) restrooms
- 13 paved parking spaces
- Zoned C-4 (Commercial)
- Located off Thomaston Road (Mercer University Drive) approximately .5 mile west of Interstate 475 (Exit 5)