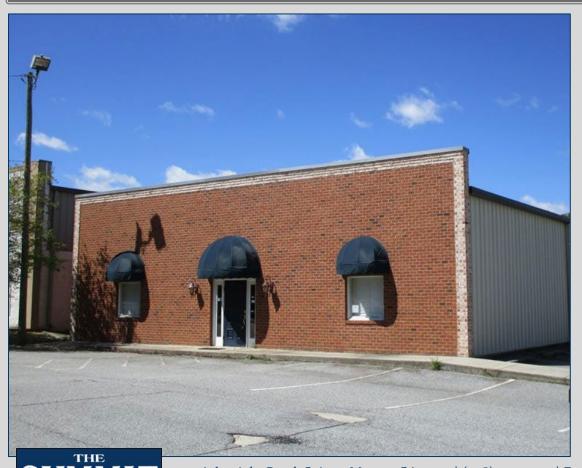

# LEASE SPACE AVAILABLE OFFICE/WAREHOUSE

- 6,000 SF office-warehouse
  - ±1,350 SF heated and cooled office
  - ±4,650 SF warehouse
- Building features 14' eave height, drive-in and dock-high overhead doors, security system, and two (2) restrooms
- 13 paved parking spaces
- Zoned C-4 (Commercial)
- Located off Thomaston Road (Mercer University Drive) approximately .5 mile west of Interstate 475 (Exit 5)

Lease Rate: \$3,750/mo Minimum 3-year term

 $4124 \ Arkwright \ Road, Suite \ 1, Macon, GA \ 31210 \ | \ (478) \ 750-7507 \ | \ Fax \ (478) \ 750-9002 \ | \ www.thesummitgroup macon.com$ 

4124 Arkwright Road, Suite 1, Macon, GA 31210 | (478) 750-7507 | Fax (478) 750-9002 | www.thesummitgroupmacon.com