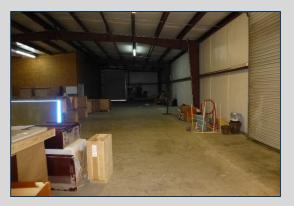

# LEASE SPACE AVAILABLE OFFICE/WAREHOUSE

- 6,000 SF office-warehouse
  - ±1,350 SF heated and cooled office
  - ±4,650 SF warehouse
- Building features 14' eave height, drive-in and dock-high overhead doors, security system, and two (2) restrooms
- 13 paved parking spaces
- Zoned C-4 (Commercial)
- Located off Thomaston Road (Mercer University Drive) approximately .5 mile west of Interstate 475 (Exit 5)