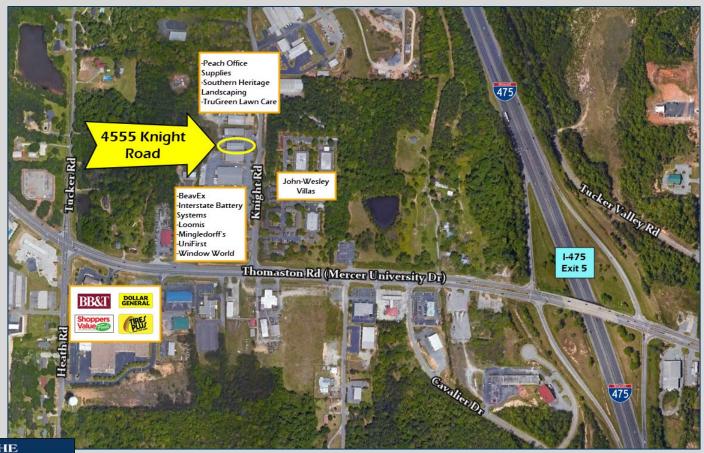

# LEASE SPACE AVAILABLE OFFICE/WAREHOUSE

- 6,000 SF office-warehouse
  - ±1,350 SF heated and cooled office
  - ±4,650 SF warehouse
- Building features 14' eave height, drive-in and dock-high overhead doors, security system, and two (2) restrooms
- 13 paved parking spaces
- Zoned C-4 (Commercial)
- Located off Thomaston Road (Mercer University Drive) approximately .5 mile west of Interstate 475 (Exit 5)