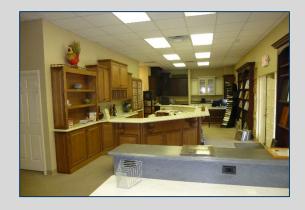

# LEASE SPACE AVAILABLE OFFICE/WAREHOUSE

- 6,000 SF office-warehouse
  - ±1,350 SF heated and cooled office
  - ±4,650 SF warehouse
- Building features 14' eave height, drive-in and dock-high overhead doors, security system, and two (2) restrooms
- 13 paved parking spaces
- Zoned C-4 (Commercial)
- Located off Thomaston Road (Mercer University Drive) approximately .5 mile west of Interstate 475 (Exit 5)