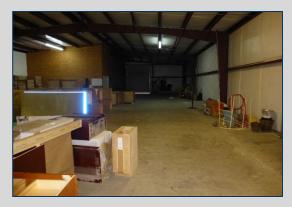

# LEASE SPACE AVAILABLE OFFICE/WAREHOUSE

- 6,000 SF office-warehouse
  - ±1,350 SF heated and cooled office
  - ±4,650 SF warehouse
- Building features 14' eave height, drive-in and dock-high overhead doors, security system, and two (2) restrooms
- 13 paved parking spaces
- Zoned C-4 (Commercial)
- Located off Thomaston Road (Mercer University Drive) approximately .5 mile west of Interstate 475 (Exit 5)