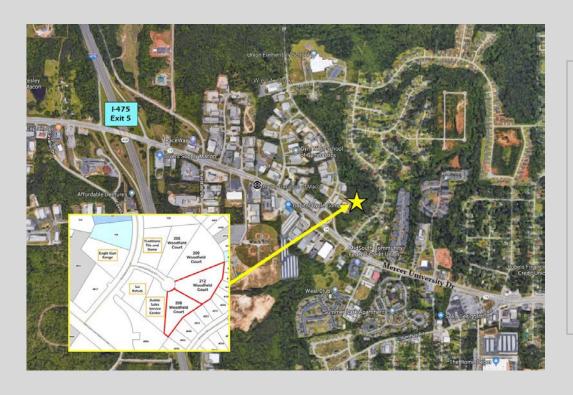

## 208 & 212 Woodfield Court Macon, GA 31210 Bibb County

## \$65,000

- Two (2) lots totaling 2.46 acres
  - 208 WOODFIELD COURT 1.07 acres
  - 212 WOODFIELD COURT 1.39 acres
- Level topography
- All public utilities available to lots
- Zoned PDE (Planned Development)
- Great cul-de-sac location off Mercer University Drive
- Convenient to Interstate 475 (Exit 5)