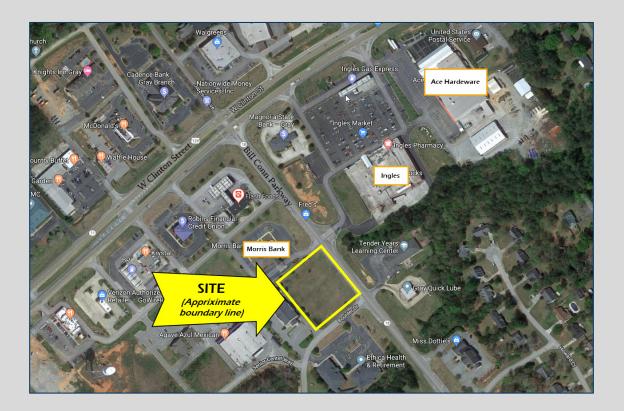

Bill Conn Parkway @ Boulder Drive Gray, Georgia 31032 Jones County

## **\$199,000** Jones County Lot

- 1.01 acres situated across from Ingles in Gray, Georgia
- Zoned C 3
- Level lot with all utilities available
- Next to U.S. Renal Care
  and Morris Bank
- Excellent office or retail location