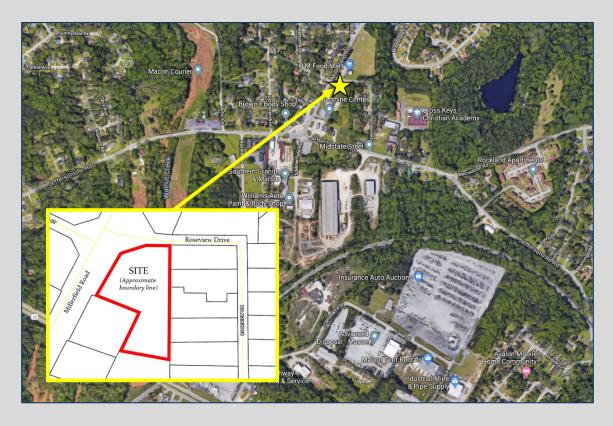

## 1963 Millerfield Road Macon, Georgia 31217 Bibb County

## • .91 acre

- Approximately 140 frontage feet on Millerfield Road
- Zoned C 2
- Level topography
- Utilities available
- Located on Millerfield Road near Jeffersonville Road

4124 Arkwright Road, Suite 1, Macon, GA 31210 | (478) 750-7507 | Fax (478) 750-9002 | www.thesummitgroupmacon.com