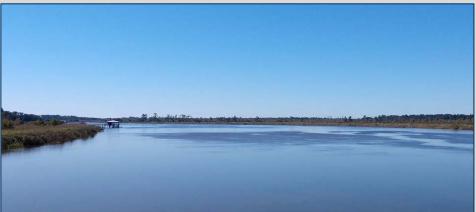

### WATER FRONT DEVELOPMENT PROPERTY

- 13.06 acres on the Satilla River
- ±500 feet of deep water frontage
- Approved for fifteen buildings (total of 100 condos)
- Private dock must be permitted
- All utilities available to site.
- Visible from major bridge crossing the Satilla River
- Located approximately 2.5 miles from Interstate 95 and less than ¼ mile from Highway 17