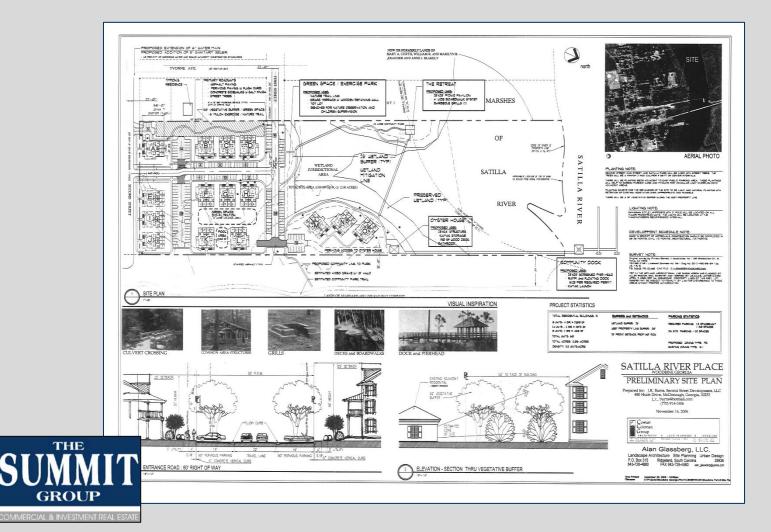

### WATER FRONT DEVELOPMENT PROPERTY

- 13.06 acres on the Satilla River
- ±500 feet of deep water frontage
- Approved for fifteen buildings (total of 100 condos)
- Private dock must be permitted
- All utilities available to site.
- Visible from major bridge crossing the Satilla River
- Located approximately 2.5 miles from Interstate 95 and less than ¼ mile from Highway 17

#### PROJECT STATISTICS

TOTAL RESIDENTIAL BUILDINGS: IB

18 UNITS- 4 BR @ 2900 SF

24 UNITS - 3 BR 9 2015 SF 18 UNITS - 2 BR 9 1450 SF

TOTAL UNITS: 60

TOTAL ACRES: 13.06 ACRES

DENSITY: 55 UNITS/ACRE

#### BUFFERS and SETBACKS

WETLAND BUFFER: 25'

WEST PROPERTY LINE BUFFER: 50

25' FRONT SETBACK FROM 60' ROW

#### PARKING STATISTICS

REQUIRED PARKING: 2.5 SPACES/UNIT

= IBØ SPACES

ON SITE PARKING : '52 SPACES

PROPOSED ZONING TYPE: PD EXISTING ZONING TYPE: R-1

## SATILLA RIVER PLACE

WOODBINE GEORGIA

### PRELIMINARY SITE PLAN

Prepared for: J.R. Burns, Second Street Development, LLC 480 Huiet Drive, McDonough, Georgia, 30253
j\_r\_burns@hotmail.com
(770) 914-1506

November 16, 2006