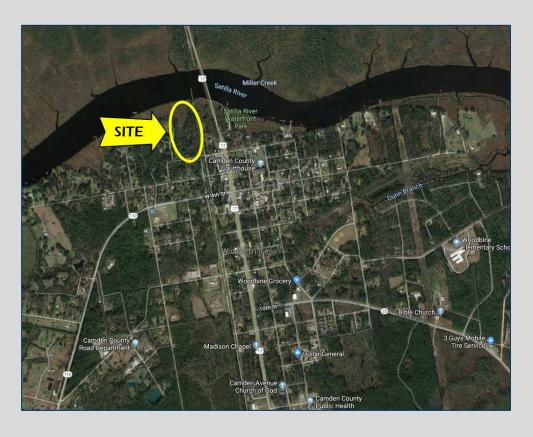

### WATER FRONT DEVELOPMENT PROPERTY

- 13.06 acres on the Satilla River
- ±500 feet of deep water frontage
- Approved for fifteen buildings (total of 100 condos)
- Private dock must be permitted
- All utilities available to site.
- Visible from major bridge crossing the Satilla River
- Located approximately 2.5 miles from Interstate 95 and less than ¼ mile from Highway 17

## SATILLA RIVER PLACE

WOODBINE GEORGIA