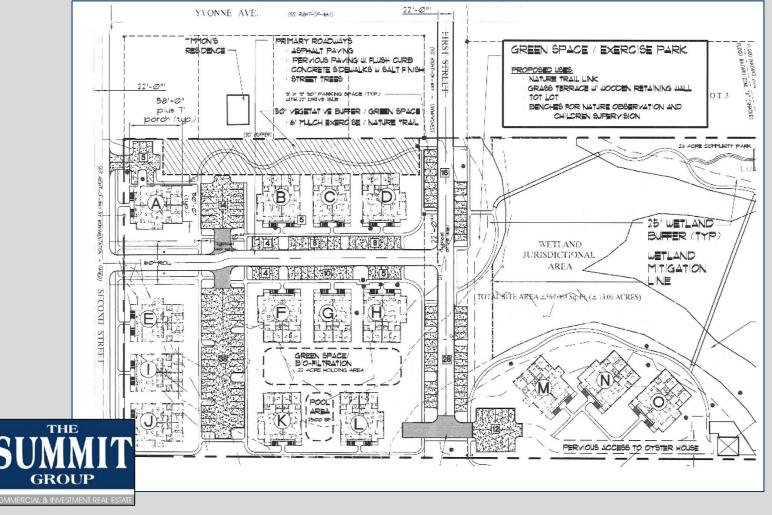

### WATER FRONT DEVELOPMENT PROPERTY

- 13.06 acres on the Satilla River
- ±500 feet of deep water frontage
- Approved for fifteen buildings (total of 100 condos)
- Private dock must be permitted
- All utilities available to site.
- Visible from major bridge crossing the Satilla River
- Located approximately 2.5 miles from Interstate 95 and less than ¼ mile from Highway 17

#### PROJECT STATISTICS

TOTAL RESIDENTIAL BUILDINGS: IB

18 UNITS- 4 BR @ 2900 SF

24 UNITS - 3 BR 9 2015 SF 18 UNITS - 2 BR 9 1450 SF

TOTAL UNITS: 60

TOTAL ACRES: 13.06 ACRES

DENSITY: 55 UNITS/ACRE

#### BUFFERS and SETBACKS

WETLAND BUFFER: 25'

WEST PROPERTY LINE BUFFER: 50

25' FRONT SETBACK FROM 60' ROW

#### PARKING STATISTICS

REQUIRED PARKING: 2.5 SPACES/UNIT

= IBØ SPACES

ON SITE PARKING : '52 SPACES

PROPOSED ZONING TYPE: PD EXISTING ZONING TYPE: R-1

## SATILLA RIVER PLACE

WOODBINE GEORGIA