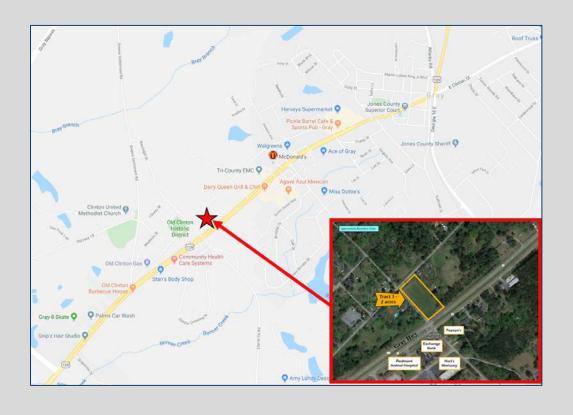

## Gray Highway @ Randolph Street Gray, GA 31032 Jones County

## LOT FOR SALE

- 2 acres at the corner of Gray Highway and Randolph Street.
  SALE PRICE: \$650,000
- Level topography
- Water available; sewer across street
- Currently zoned for residential use
- High traffic location across from the new Popeye's restaurant
- Traffic Count (GDOT 2018 published data estimate):
  - Gray Hwy 17,400 vpd