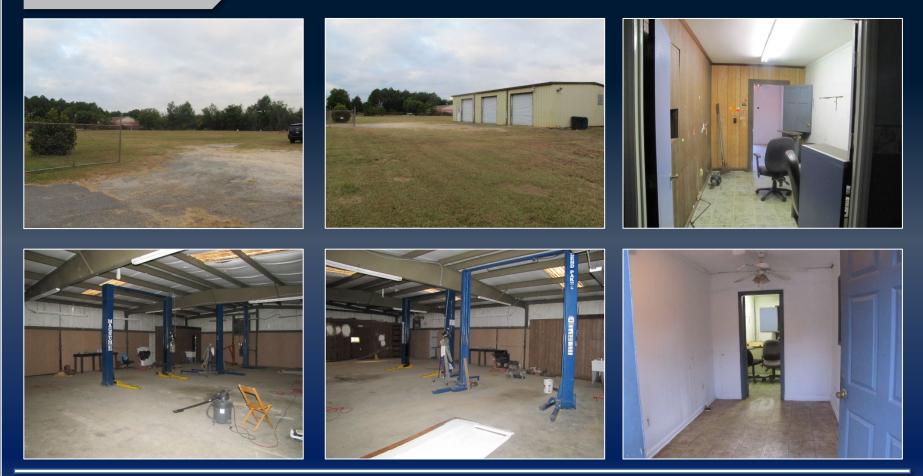

## **AUTOMOTIVE SHOP AVAILABLE FOR LEASE** 1315 PEACH PARKWAY, FORT VALLEY, GA 31030, PEACH COUNTY

- 2,400 SF automotive shop situated on 2.39 acres
- Located near the intersection of Peach Parkway (Hwy 49) and Taylors Mill Road between Fort Valley and Byron
- Three (3) bays
- One 10,000 pound lift
- Zoned C-2
- Traffic Counts (GDOT 2022 Published Data Estimate):
  - Peach Parkway 10,700 vpd

### LEASE RATE: \$1,700/MO





ADAM BAILEY C: 478.733.7961 ABAILEY@THESUMMITGROUPMACON.COM 4124 ARKWRIGHT ROAD, SUITE 1 MACON, GA 31210 O: 478.750.7507 WWW.THESUMMITGROUPMACON.COM



# ADDITIONAL PHOTOS



### 1315 PEACH PARKWAY, FORT VALLEY, GA 31030



The information contained herein has been compiled from various sources, both private and public. It is accurate and complete only to the extent to which The Summit Group has been able to ascertain from third party sources. As such, no warranty or guarantee is given or implied with regard to the accuracy or completeness of any information contained herein. Any interested party shall be required to conduct its own due diligence and investigations to verify, review, audit, or otherwise insure the information contained herein.



#### 1315 PEACH PARKWAY, FORT VALLEY, GA 31030



The information contained herein has been compiled from various sources, both private and public. It is accurate and complete only to the extent to which The Summit G