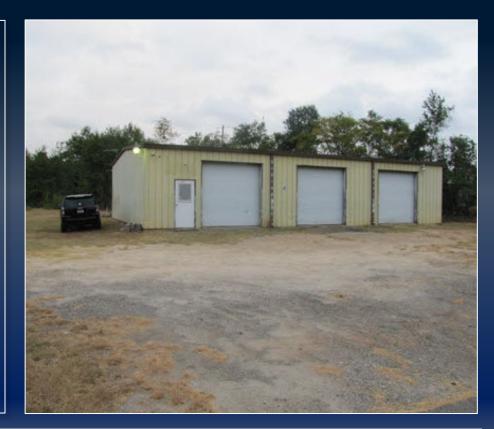

## **AUTOMOTIVE SHOP AVAILABLE FOR LEASE** 1315 PEACH PARKWAY, FORT VALLEY, GA 31030, PEACH COUNTY

- 2,400 SF automotive shop situated on 2.39 acres
- Located near the intersection of Peach Parkway (Hwy 49) and Taylors Mill Road between Fort Valley and Byron
- Three (3) bays
- One 10,000 pound lift
- Zoned C-2
- Traffic Counts (GDOT 2022 Published Data Estimate):
  - Peach Parkway 10,700 vpd