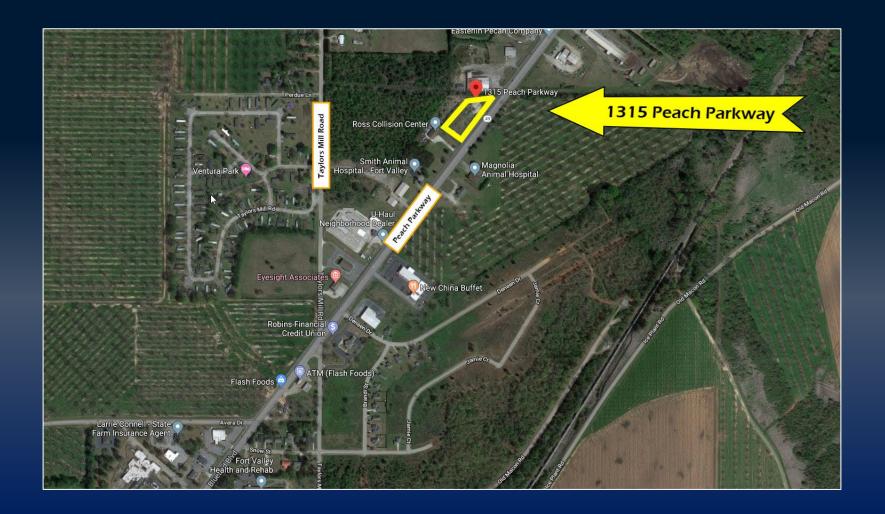

## **AUTOMOTIVE SHOP AVAILABLE FOR LEASE** 1315 PEACH PARKWAY, FORT VALLEY, GA 31030, PEACH COUNTY

- 2,400 SF automotive shop situated on 2.39 acres
- Located near the intersection of Peach Parkway (Hwy 49) and Taylors Mill Road between Fort Valley and Byron
- Three (3) bays
- One 10,000 pound lift
- Zoned C-2
- Traffic Counts (GDOT 2022 Published Data Estimate):
  - Peach Parkway 10,700 vpd