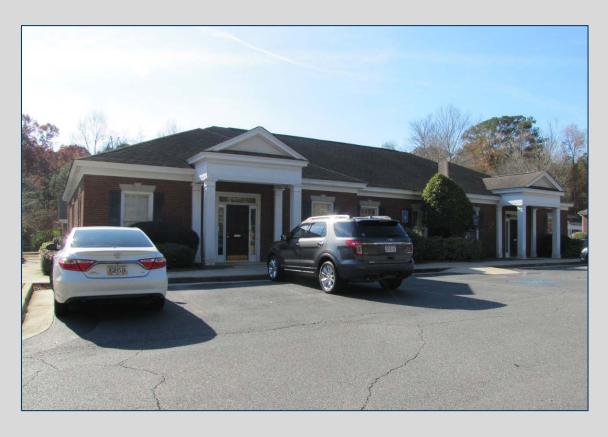

4116 Arkwright Road Macon, Georgia 31210 Bibb County

## Sale Price: \$547,000 \$495,000 Lease Rate: \$12.50/SF, NNN NORTH MACON OFFICE

- 4,266 SF office building situated on .40 acre
- Two separate spaces (2,133 SF each) currently connected or can be used as one space
- <u>Suite 1</u> reception area, 7 offices, breakroom & 2 restrooms
- <u>Suite 2</u> reception area, 6 offices, kitchen/file room & 2 restrooms
- Built in 1998
- 29 parking spaces
- Located near Sheraton Drive and within 1.4 miles of Interstate 75 (Exit 169)