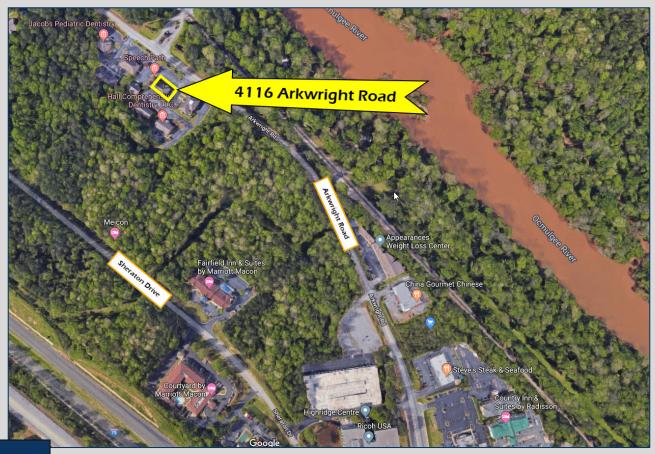

4116 Arkwright Road Macon, Georgia 31210 Bibb County

## Sale Price: \$547,000 \$495,000 Lease Rate: \$12.50/SF, NNN NORTH MACON OFFICE

- 4,266 SF office building situated on .40 acre
- Two separate spaces (2,133 SF each) currently connected or can be used as one space
- <u>Suite 1</u> reception area, 7 offices, breakroom & 2 restrooms
- <u>Suite 2</u> reception area, 6 offices, kitchen/file room & 2 restrooms
- Built in 1998
- 29 parking spaces
- Located near Sheraton Drive and within 1.4 miles of Interstate 75 (Exit 169)