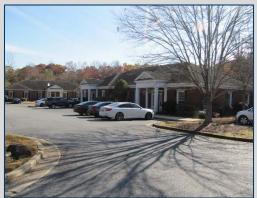

## Sale Price: \$547,000 \$495,000 Lease Rate: \$12.50/SF, NNN NORTH MACON OFFICE

- 4,266 SF office building situated on .40 acre
- Two separate spaces (2,133 SF each) currently connected or can be used as one space
- <u>Suite 1</u> reception area, 7 offices, breakroom & 2 restrooms
- <u>Suite 2</u> reception area, 6 offices, kitchen/file room & 2 restrooms
- Built in 1998
- 29 parking spaces
- Located near Sheraton Drive and within 1.4 miles of Interstate 75 (Exit 169)