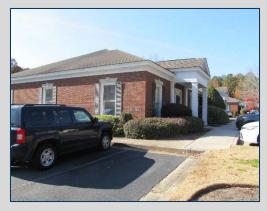

4116 Arkwright Road Macon, Georgia 31210 Bibb County

## Sale Price: \$547,000 \$495,000 Lease Rate: \$12.50/SF, NNN NORTH MACON OFFICE

- 4,266 SF office building situated on .40 acre
- Two separate spaces (2,133 SF each) currently connected or can be used as one space
- <u>Suite 1</u> reception area, 7 offices, breakroom & 2 restrooms
- <u>Suite 2</u> reception area, 6 offices, kitchen/file room & 2 restrooms
- Built in 1998
- 29 parking spaces
- Located near Sheraton Drive and within 1.4 miles of Interstate 75 (Exit 169)