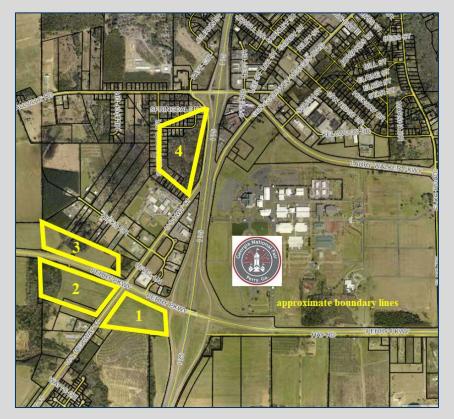

## **AVAILABILITY**

| <u>Tract 1</u>                        | 26.36 ACRES  | SALE PRICE: \$119,000/ACRE |
|---------------------------------------|--------------|----------------------------|
| <u>Tract 2</u>                        | 35.17 ACRES  | SALE PRICE: \$75,000/ACRE  |
| Tract 3                               | 25.29 ACRES  | SALE PRICE: \$65,000/ACRE  |
| <u>Tract 4</u>                        | 27.10 ACRES  | SALE PRICE: \$50,000/ACRE  |
| Tract 1, 2 & 3-Perry Parkway Frontage |              |                            |
| Tract 4-Highway 41 Frontage           |              |                            |
| All tracts zoned C-2                  |              |                            |
| All trac                              | ts zoned C-2 |                            |

- All public utilities available to site
- Excellent location near Interstate 75 (Exit 134) and the intersection of Perry Parkway and Highway 41
- Property video available at: youtu.be/mkb4dt9Uxno

4124 Arkwright Road, Suite 1, Macon, GA 31210 | (478) 750-7507 | Fax (478) 750-9002 | www.thesummitgroupmacon.com