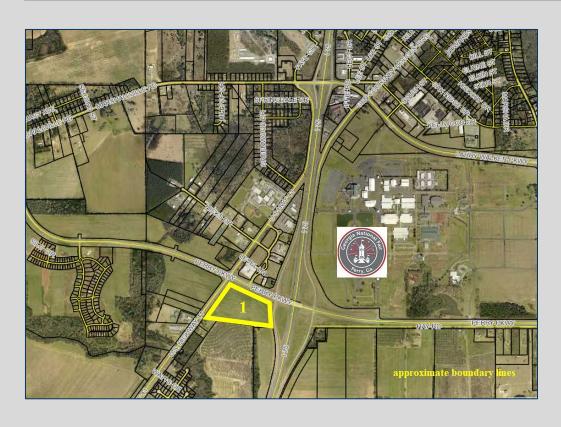

Perry Parkway and I-75, Tract 1 Perry, Georgia, 31069 Houston County

## COMMERCIAL TRACT NEAR AG VILLAGE

- 26.36 acres
- Perry Parkway Frontage
- Zoned C-2 (commercial)
- All public utilities available to site
- Excellent location near Interstate 75 (Exit 134) and the intersection of Perry Parkway and Highway 41
- Property video available at: youtu.be/mkb4dt9Uxno

## Perry Parkway and I-75, Tract 1 Perry, Georgia, 31069 Houston County