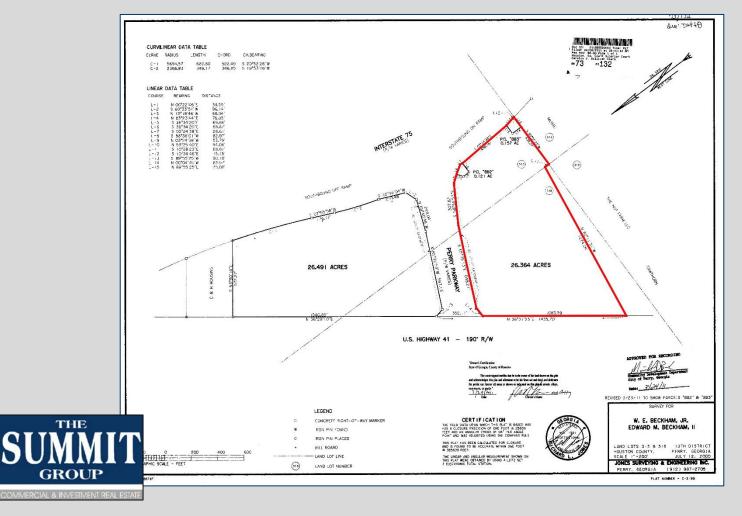

Perry Parkway and I-75, Tract 1 Perry, Georgia, 31069 Houston County

## COMMERCIAL TRACT NEAR AG VILLAGE

- 26.36 acres
- Perry Parkway Frontage
- Zoned C-2 (commercial)
- All public utilities available to site
- Excellent location near Interstate 75 (Exit 134) and the intersection of Perry Parkway and Highway 41
- Property video available at: youtu.be/mkb4dt9Uxno

## Perry Parkway and I-75, Tract 1 Perry, Georgia, 31069 Houston County