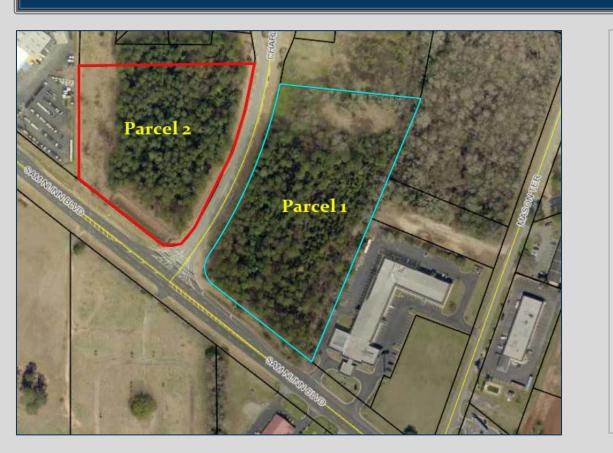

## 1513 Sam Nunn Boulevard Perry, Georgia 31069 Houston County

## CALL FOR PRICING COMMERCIAL ACREAGE

- 10± acres Two parcels can be sold separately or combined
- <u>PARCEL 1</u> 5.75± acres with 380± frontage feet on Sam Nunn Boulevard
  - Zoned C-3 Commercial
  - City water and sewer
  - 2019 RE Taxes \$4135.30
- <u>Parcel 2</u> 4.25± acres with 300± frontage feet on Sam Nunn Boulevard
  - Zoned C-3 Commercial
  - City water and sewer
  - 2019 RE Taxes \$2961.61
- Located at entrance to Walker
   Farm