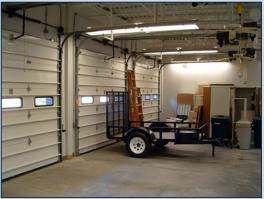

- Traffic Counts (GDOT 2018 Published Data estimate):
  - Riverside Drive-16,500 vpd
  - I-75 N-48,000 vpd
  - I-75 S-54,700
- 17,000 total SF originally built for State Farm insurance company
  - 15,619 SF office
  - 1,381 SF inspection garage
- Steel construction with brick veneer and glass exterior
- 132 parking spaces (7.76 per 1,000 SF)
- 3.44 acres
- Zoned C-2 (Commercial)
- Located at the signalized corner across Riverside Drive from The Shoppes at River Crossing (750,000 SF open-air retail center)