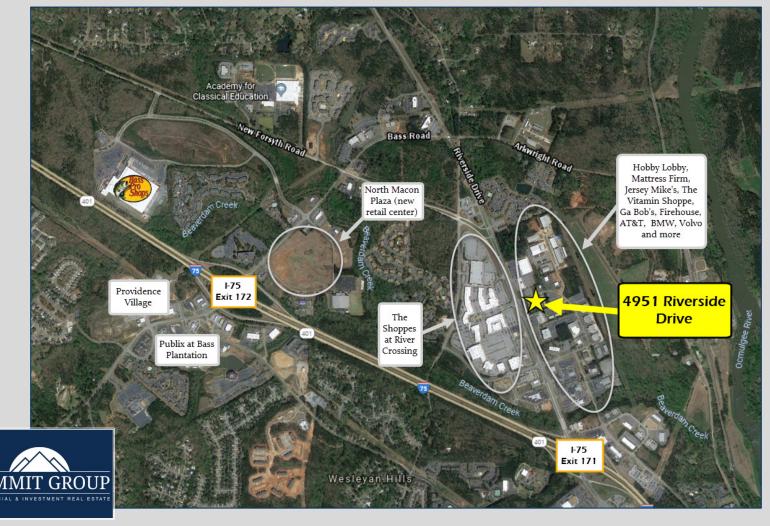

- Traffic Counts (GDOT 2018 Published Data estimate):
  - Riverside Drive-16,500 vpd
  - I-75 N-48,000 vpd
  - I-75 S-54,700
- 17,000 total SF originally built for State Farm insurance company
  - 15,619 SF office
  - 1,381 SF inspection garage
- Steel construction with brick veneer and glass exterior
- 132 parking spaces (7.76 per 1,000 SF)
- 3.44 acres
- Zoned C-2 (Commercial)
- Located at the signalized corner across Riverside Drive from The Shoppes at River Crossing (750,000 SF open-air retail center)