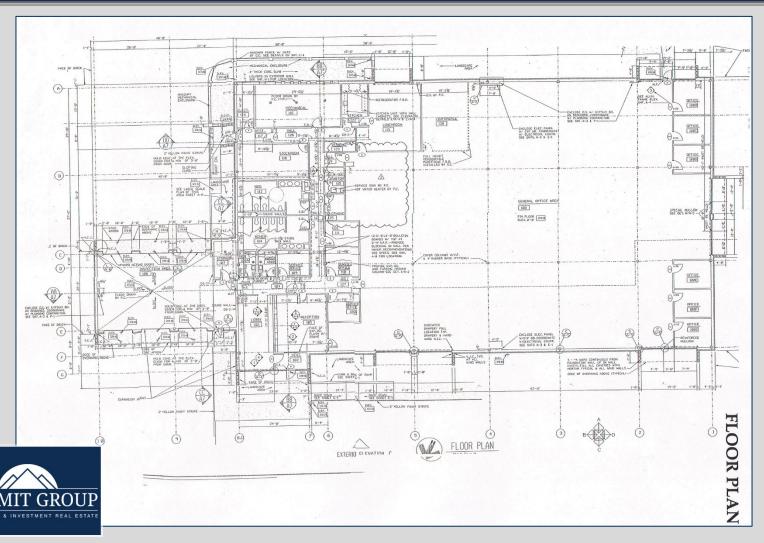

- Traffic Counts (GDOT 2018 Published Data estimate):
  - Riverside Drive-16,500 vpd
  - I-75 N-48,000 vpd
  - I-75 S-54,700
- 17,000 total SF originally built for State Farm insurance company
  - 15,619 SF office
  - 1,381 SF inspection garage
- Steel construction with brick veneer and glass exterior
- 132 parking spaces (7.76 per 1,000 SF)
- 3.44 acres
- Zoned C-2 (Commercial)
- Located at the signalized corner across Riverside Drive from The Shoppes at River Crossing (750,000 SF open-air retail center)