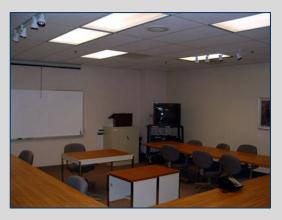

- Traffic Counts (GDOT 2018 Published Data estimate):
  - Riverside Drive-16,500 vpd
  - I-75 N-48,000 vpd
  - I-75 S-54,700
- 17,000 total SF originally built for State Farm insurance company
  - 15,619 SF office
  - 1,381 SF inspection garage
- Steel construction with brick veneer and glass exterior
- 132 parking spaces (7.76 per 1,000 SF)
- 3.44 acres
- Zoned C-2 (Commercial)
- Located at the signalized corner across Riverside Drive from The Shoppes at River Crossing (750,000 SF open-air retail center)