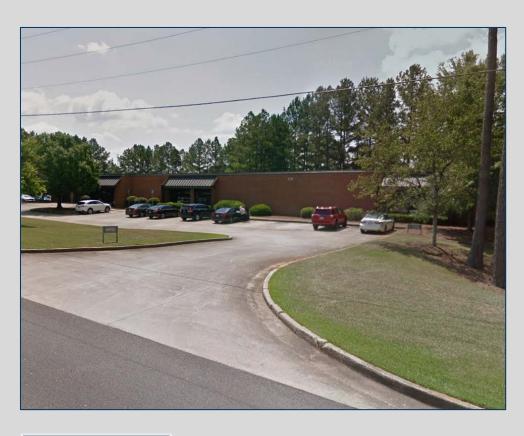

- Traffic Counts (GDOT 2018 Published Data estimate):
  - Riverside Drive-16,500 vpd
  - I-75 N-48,000 vpd
  - I-75 S-54,700
- 17,000 total SF originally built for State Farm insurance company
  - 15,619 SF office
  - 1,381 SF inspection garage
- Steel construction with brick veneer and glass exterior
- 132 parking spaces (7.76 per 1,000 SF)
- 3.44 acres
- Zoned C-2 (Commercial)
- Located at the signalized corner across Riverside Drive from The Shoppes at River Crossing (750,000 SF open-air retail center)