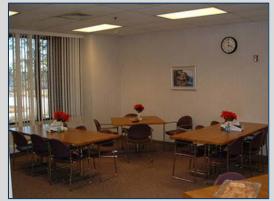

- Traffic Counts (GDOT 2018 Published Data estimate):
  - Riverside Drive-16,500 vpd
  - I-75 N-48,000 vpd
  - I-75 S-54,700
- 17,000 total SF originally built for State Farm insurance company
  - 15,619 SF office
  - 1,381 SF inspection garage
- Steel construction with brick veneer and glass exterior
- 132 parking spaces (7.76 per 1,000 SF)
- 3.44 acres
- Zoned C-2 (Commercial)
- Located at the signalized corner across Riverside Drive from The Shoppes at River Crossing (750,000 SF open-air retail center)