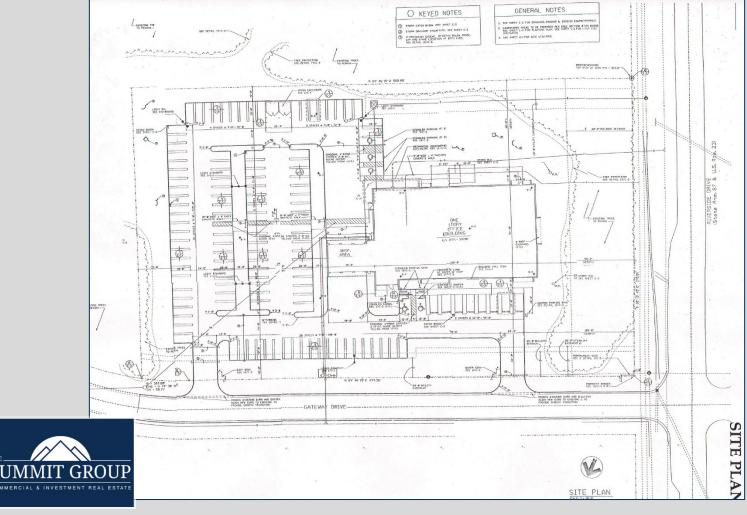

- Traffic Counts (GDOT 2018 Published Data estimate):
  - Riverside Drive-16,500 vpd
  - I-75 N-48,000 vpd
  - I-75 S-54,700
- 17,000 total SF originally built for State Farm insurance company
  - 15,619 SF office
  - 1,381 SF inspection garage
- Steel construction with brick veneer and glass exterior
- 132 parking spaces (7.76 per 1,000 SF)
- 3.44 acres
- Zoned C-2 (Commercial)
- Located at the signalized corner across Riverside Drive from The Shoppes at River Crossing (750,000 SF open-air retail center)