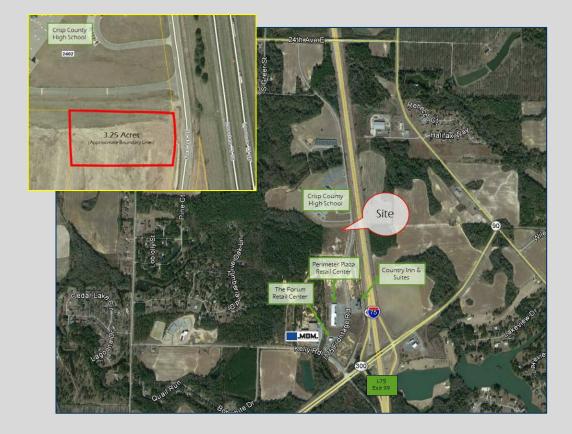

## 0 Frontage Road (adjacent to Crisp County High School at 2402 Frontage Road) Cordele, GA 31015 Crisp County

## • 3.25 acres

- Water and sewer available to site
- Zoned for commercial use
- Interstate 75 visibility
- Located on Frontage Road less than 1 mile from Interstate 75 (Exit 99) and adjacent to Crisp County High School
- Frontage Road connects GA 300 and 24th Avenue E