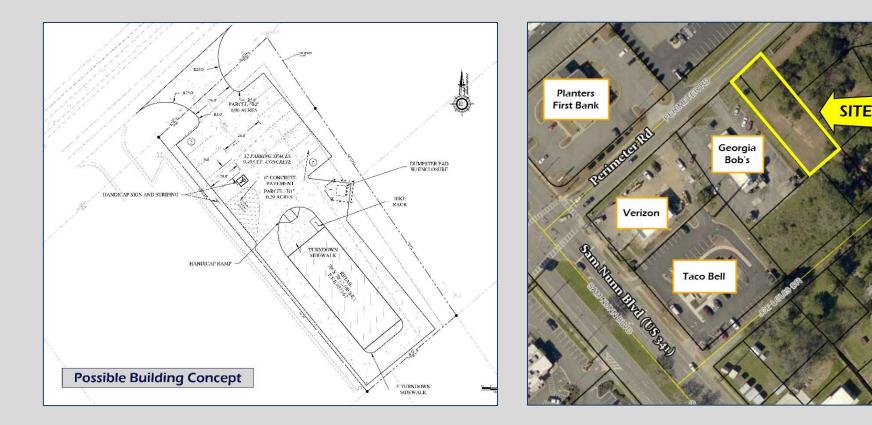

## LEASE SPACE AVAILABLE BUILD-TO-SUIT

- Up to 2,800 SF situated on .22 acre
- Drive-thru possible
- High traffic location off Sam Nunn Boulevard (Highway 341) between Interstate 75 (Exit 136) and downtown Perry
- Traffic Counts (GDOT 2018 published data estimates):
  - I-75 @ Sam Nunn Blvd 62,400 vpd
  - Sam Nunn Blvd 11,800 vpd