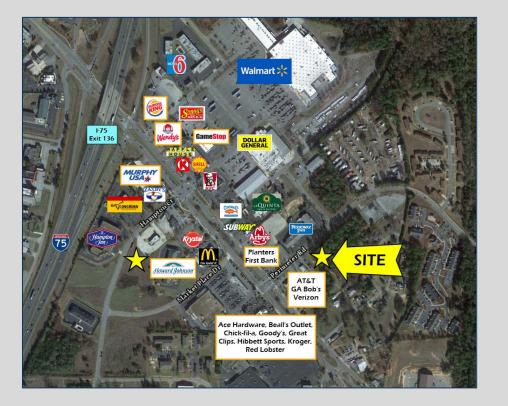

## 702 & 706 Perimeter Road Perry, GA 31069 Houston County

## LEASE SPACE AVAILABLE BUILD-TO-SUIT

- Up to 2,800 SF situated on .22 acre
- Drive-thru possible
- High traffic location off Sam Nunn Boulevard (Highway 341) between Interstate 75 (Exit 136) and downtown Perry
- Traffic Counts (GDOT 2018 published data estimates):
  - I-75 @ Sam Nunn Blvd 62,400 vpd
  - Sam Nunn Blvd 11,800 vpd