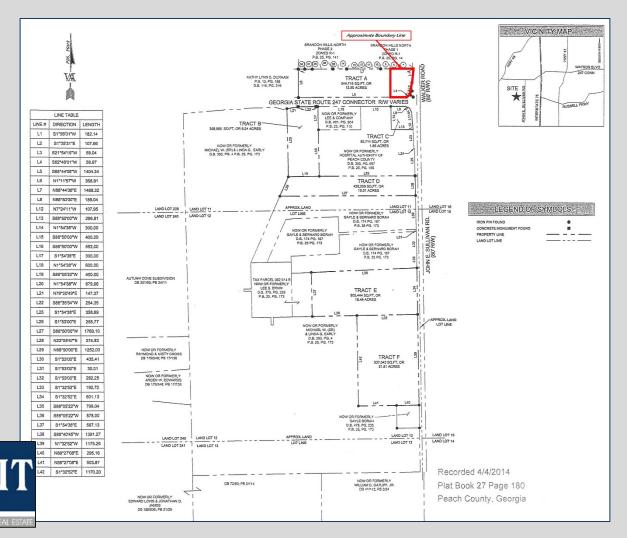

## Highway 247 Connector @ Walker Road Byron, GA 31008 Peach County

## PRICE REDUCED \$295,000

- ±2 acres
- Water and sewer available
- Approximately 200 frontage feet on Highway 247 Connector and 300 frontage feet on Walker Road
- Zoned C-3/PUD
- Great location less than 1.5 miles west of Interstate 75 (Exit 146) and across from the Medical Center of Peach County, Navicent Health
- Additional acreage available in the immediate area (call Agent for more information)