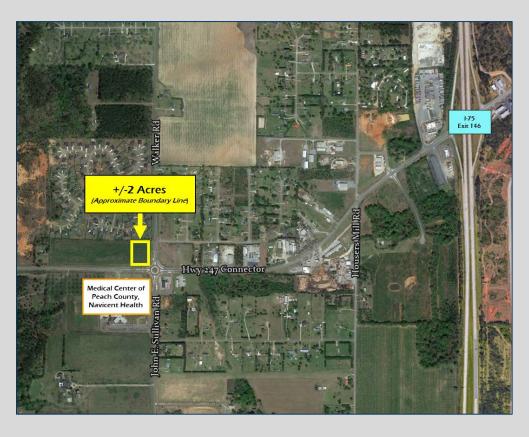

## Highway 247 Connector @ Walker Road Byron, GA 31008 Peach County

## PRICE REDUCED \$295,000

- ±2 acres
- Water and sewer available
- Approximately 200 frontage feet on Highway 247 Connector and 300 frontage feet on Walker Road
- Zoned C-3/PUD
- Great location less than 1.5 miles west of Interstate 75 (Exit 146) and across from the Medical Center of Peach County, Navicent Health
- Additional acreage available in the immediate area (call Agent for more information)